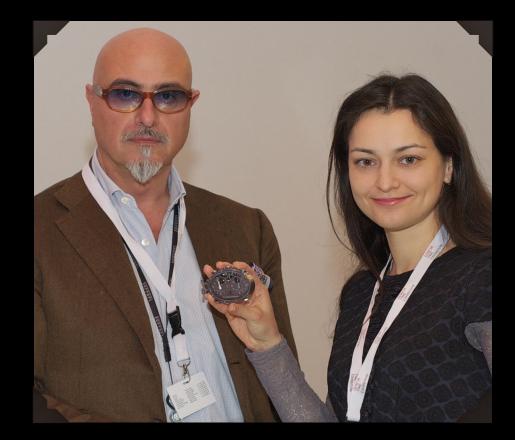

## Scacco Matto GMT3 The Pocket Watch of the 21<sup>st</sup> Century

Alexandra Kosteniuk, the Russian 12th World Chess Champion and Pasquale Gangi, Italian creator, combine to give birth to a big premiere in watchmaking, an object of art which is at the same time a pocket watch GMT 3 Time Zone and a system of timing of games of chess.

Scacco Matto GMT3, Checkmate, The whatch imagined by Pasquale Gangi got its name since it is directly inspired from the world of finance for its time zones and of from the game of chess. It was born from a meeting between the young Queen of worldwide chess, who was looking for an original present for a Russian personality, and the Italian creator, originator of innovative plans. Next to traditional and well established watchmaking, there is always place for a creative adventure! Strong in this conviction, both associates manage today to surpise us with their totally new concept, based on a mechanical movement with manual, double barrillet reassembly: a pocket watch GMT3 with three time zones, adjustable retrogressive date by a mono-tapped and indication of the power reserve (120 hours), linked to a system of timing of games of chess, patented. Entirely conceived, developed and produced according to the criteria of the high Swiss watchmaking.

"The world of chess facinates me. It demands countless qualities from its supporters. Its is made at the same time of reflexion and strategy, subtlety and boldness, patience and brutality. It is linked to the world of the powerful, of the leaders. To be able to control a chess game, is to be the master of time! That is what we wanted to express in Scacco Matto GMT3", "I am delighted of the collaboration with the Queen of Chess, who represents at the same time beauty, youth and intelligence, which are qualities which fit perfectly our exclusive and innovative creation" comments Pasquale Gangi.

Every single piece is unique, is signed Gangi and Alexandra Kosteniuk.