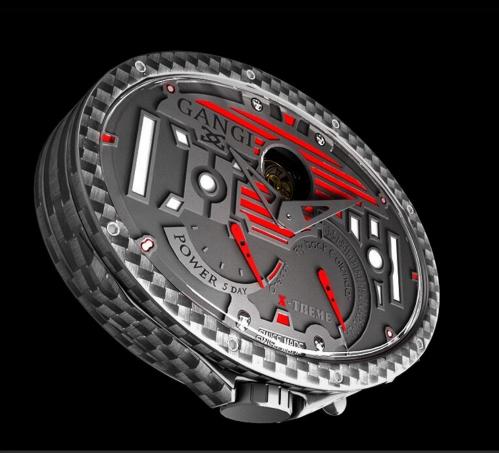

#### X-Treme Americana Carbone

#### **X-Treme Americana Sapphire**

X-treme Americana was designed to meet the demands of professional racing drivers. It features a power reserve indicator, 120 hours and a retrograde date in red, white and grey. This watch is an icon eternally joined to the high-performance world of motorsport. It comes in a carbon or a sapphire frame.