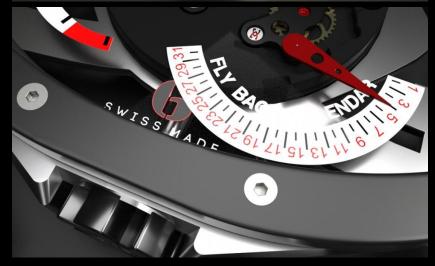

Scacco Matto GMT3, Checkmate, The whatch imagined by Pasquale Gangi got its name since it is directly inspired from the world of finance for its time zones and of from the game of chess. It was born from a meeting between the young Queen of worldwide chess, who was looking for an original present for a Russian personality, and the Italian creator, originator of innovative plans. Next to traditional and well established watchmaking, there is always place for a creative adventure! Strong in this conviction, both associates manage today to surpise us with their totally new concept, based on a mechanical movement with manual, double barrillet reassembly: a pocket watch GMT3 with three time zones, adjustable retrogressive date by a mono-tapped and indication of the power reserve (120 hours), linked to a system of timing of games of chess, patented. Entirely conceived, developed and produced according to the criteria of the high Swiss watchmaking.

1st Face: Minute and Hours Visible Balance Wheel Power Reserve 120 Hours Fly Back Date Indication Twin Barrels Manual Winding 34 Jewels 2nd Face: Chess Game timer or GMT 2nd and 3rd time zone Minutes and Hours 5 minutes Flag Indication (Blitz) game Porwer Reserve 2 x 120 Hours 2 x Twin Barrels

Sacco Matto GMT3 Triple Tourbillon - Double Face Chess Game Players Indication

3 Time Zone Indication Power Reserve 120 Hours Retrograde Date Double Barillet

4 Tourbillon - Double Face 2 x Chess Game Players Indication 4 Time Zone Indication Power Reserve 120 Hours Retrograde Date Double Barillet