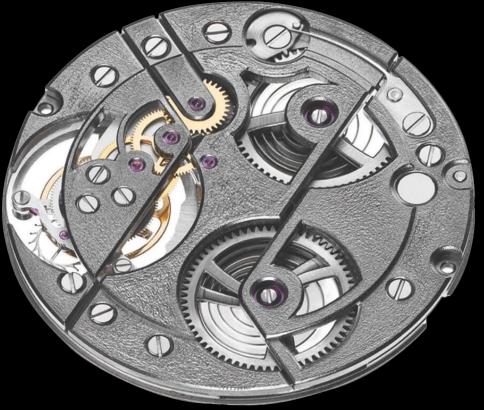

1st Face: Minute and Hours Visible Balance Wheel Power Reserve 120 Hours Fly Back Date Indication Twin Barrels Manual Winding 34 Jewels 2nd Face: Chess Game timer or GMT 2nd and 3rd time zone Minutes and Hours 5 minutes Flag Indication (Blitz) game Porwer Reserve 2 x 120 Hours 2 x Twin Barrels

Sacco Matto GMT3 Triple Tourbillon - Double Face Chess Game Players Indication

3 Time Zone Indication Power Reserve 120 Hours Retrograde Date Double Barillet

4 Tourbillon - Double Face 2 x Chess Game Players Indication 4 Time Zone Indication Power Reserve 120 Hours Retrograde Date Double Barillet