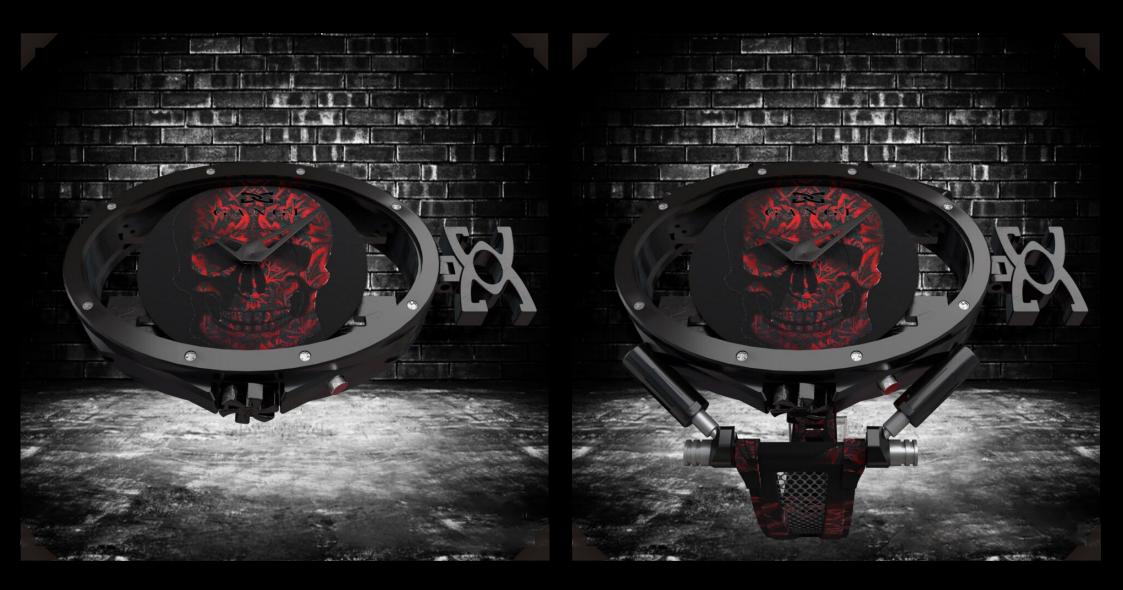

#### Aeternitas

This Aeternitas watch has a dial featuring a distinctive black dial with a red skull, making us think about the universe of gothic art. It is the perfect watch for a biker on his Harley Davidson or a rock musician. Many other patterns are available like the hippy watch or the Perla watch with its pearl dial.