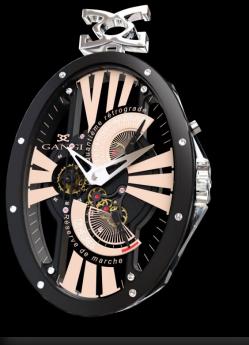

### **Tourbillon Rainbow**

The Tourbillon Rainbow model is a true jewel in the forefront of watchmaking art. Recognizable by its distinctive dial with solid colors that can be adapted to everyone, this unique and hand-made watch embodies a dynamic and lively spirit.

### **Tourbillon Rainbow with Roman Numerals**

This watch is an elegant and submarine-like watch with its lapis lazuli dial, an allusion to the emblematic underwater and deep ocean world. This model comes with roman numerals. It can also be adapted in different other colors according to your preference.