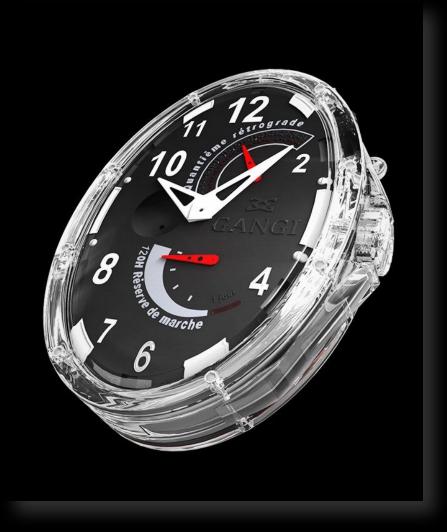

#### **X-Treme Americana Sapphire**

X-treme Americana was designed to meet the demands of professional racing drivers. It features a power reserve indicator, 120 hours and a retrograde date in red, white and grey. This watch is an icon eternally joined to the high-performance world of motorsport. It comes in a carbon or a sapphire frame.

### X-Treme Araby Sapphire

Still in the world of racing, the X-treme Araby has a power reserve indicator, 120 hours and a retrograde date. It comes in the colors black, red and white and in sapphire and carbon versions.