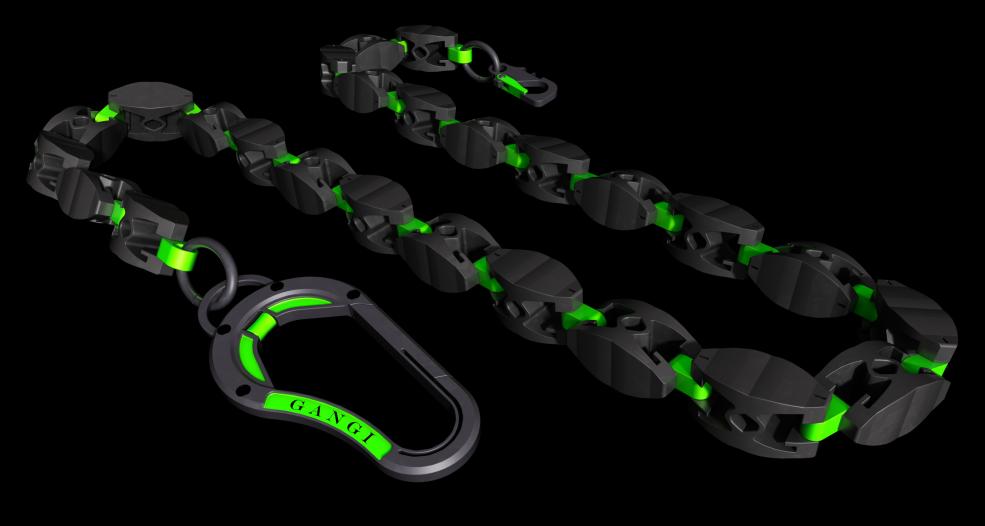

#### Chain

This is the typical chain that you can use to wear every watch made by Gangi as a pendant. It is customizable according to your own choice. We can add the gemstones and colors that you prefer to make it your own.