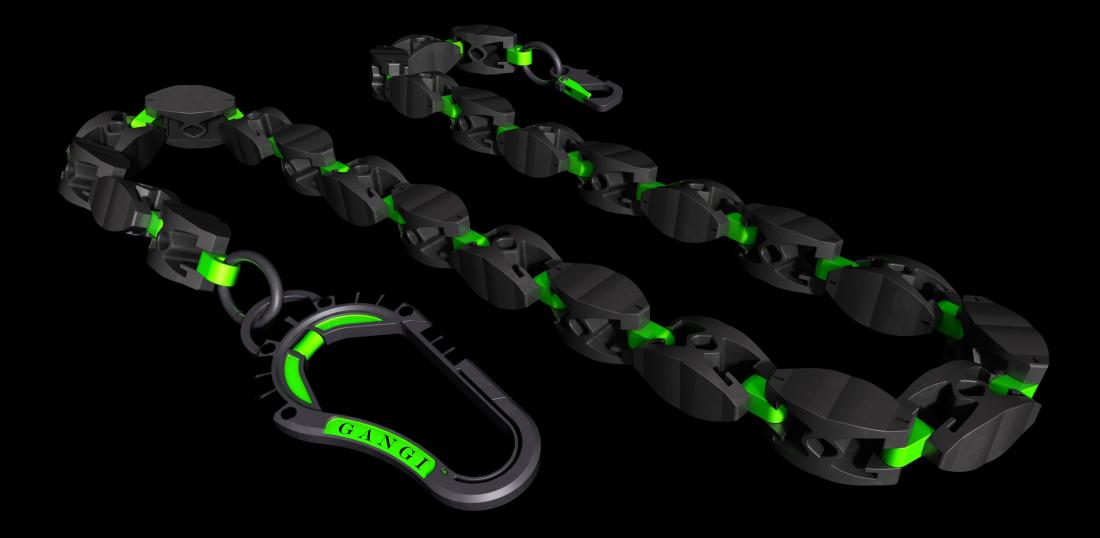

#### Chain

This is the typical chain that you can use to wear every watch made by Gangi as a pendant. It is customizable according to your own choice. We can add the gemstones and colors that you prefer to make it your own.