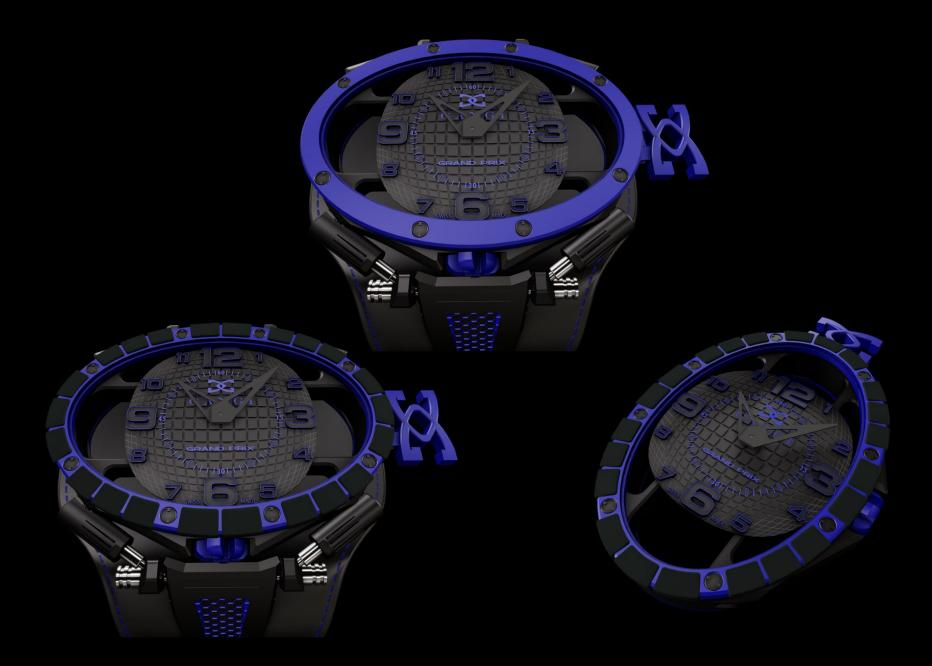

### **Grand Prix**

Gangi is introducing its watch Grand Prix in purple, green, or blue. These versions are fitted on the innovative World-map like dial, reminding us of the three dimensional map of the globe. The dial can be set with stones or rubber.