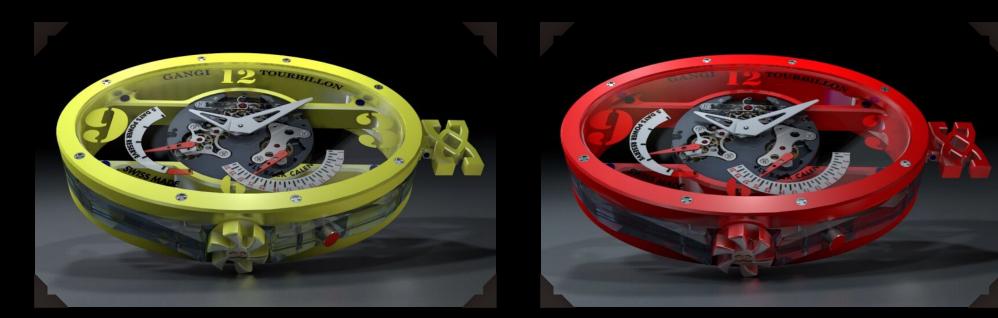

## The Collection

**Tourbillon Americana** 

X- Treme Americana

### **Tourbillon Rainbow**

The Tourbillon Rainbow model is a true jewel in the forefront of watchmaking art. Recognizable by its distinctive dial with solid colors that can be adapted to everyone, this unique and hand-made watch embodies a dynamic and lively spirit.

### **Tourbillon Rainbow with Roman Numerals**

This watch is an elegant and submarine-like watch with its lapis lazuli dial, an allusion to the emblematic underwater and deep ocean world. This model comes with roman numerals. It can also be adapted in different other colors according to your preference.