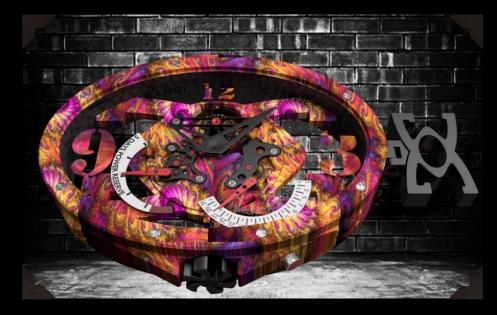

### **Tourbillon Rainbow**

The Tourbillon Rainbow model is a true jewel in the forefront of watchmaking art. Recognizable by its distinctive dial with solid colors that can be adapted to everyone, this unique and hand-made watch embodies a dynamic and lively spirit.