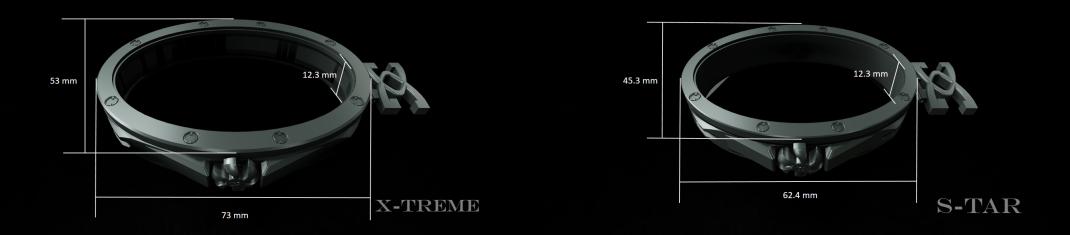

Here are the two size models for all watches. The smaller one (Standard) would suit the smaller or feminine hands and the one on the left (Grand) would be perfect for larger sizes.