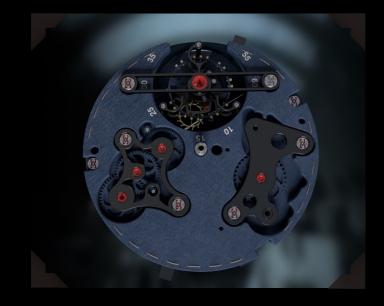

## Scacco Matto GMT3 The Pocket Watch of the 21<sup>st</sup> Century

Alexandra Kosteniuk, the Russian 12th World Chess Champion and Pasquale Gangi, Italian creator, combine to give birth to a big premiere in watchmaking, an object of art which is at the same time a pocket watch GMT 3 Time Zone and a system of timing of games of chess.

Scacco Matto GMT3, Checkmate, The whatch imagined by Pasquale Gangi got its name since it is directly inspired from the world of finance for its time zones and of from the game of chess. It was born from a meeting between the young Queen of worldwide chess, who was looking for an original present for a Russian personality, and the Italian creator, originator of innovative plans. Next to traditional and well established watchmaking, there is always place for a creative adventure! Strong in this conviction, both associates manage today to surpise us with their totally new concept, based on a mechanical movement with manual, double barrillet reassembly: a pocket watch GMT3 with three time zones, adjustable retrogressive date by a mono-tapped and indication of the power reserve (120 hours), linked to a system of timing of games of chess, patented. Entirely conceived, developed and produced according to the criteria of the high Swiss watchmaking.

1st Face: Minute and Hours Visible Balance Wheel Power Reserve 120 Hours Fly Back Date Indication Twin Barrels Manual Winding 34 Jewels 2nd Face: Chess Game timer or GMT 2nd and 3rd time zone Minutes and Hours 5 minutes Flag Indication (Blitz) game Porwer Reserve 2 x 120 Hours 2 x Twin Barrels