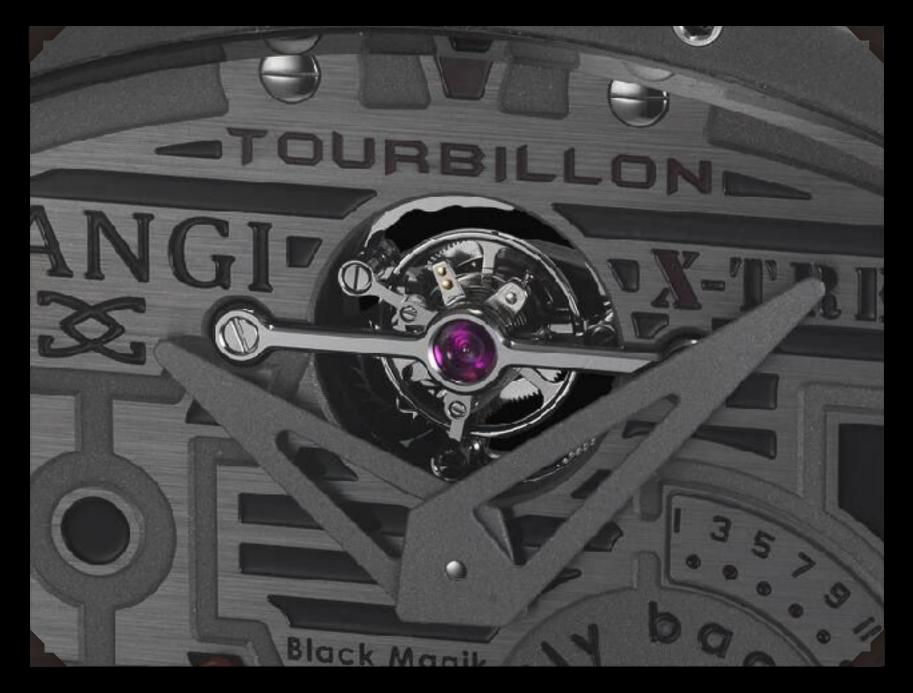

### Mechanical Swiss Made Tourbillon Lever Movement 13<sup>1/4</sup>

Double Barrel Retrograde Date Time Reserve Indicator Time Reserver Over 120 hours Cage, 1 revolution in 1 minute Hand Winding Hour, Minute Second Indication on Tourbillon Axle 34 Jewels Frequency: 4 Hz (28'800 A/h)

### Mechanical Swiss Made Tourbillon Lever Movement 13<sup>1/4</sup>

Double Barrel Retrograde Date Time Reserve Indicator Time Reserver Over 120 hours Visible Balance Wheel Hand Winding Hour, Minute 34 Jewels Frequency: 4 Hz (28'800 A/h)