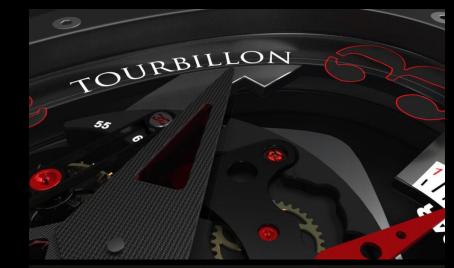

#### The Challenge

Gangi & Technotime won third place in the "Tourbillon" watch category behind Greubel Forsey (1st) and Chopard (2nd). While developed with far more modest means than its peers, Calibre G-T12 distinguished itself by the regularity of its rating. Fitted with a 60-second tourbillon and a twin barrel ensuring a five-day power reserve, this callibre proudly takes its place as one of the most resistant and accurate in Switzerland.

### Mechanical Swiss Made Tourbillon Lever Movement 13<sup>1/4</sup>

Double Barrel Retrograde Date Time Reserve Indicator Time Reserver Over 120 hours Cage, 1 revolution in 1 minute Hand Winding Hour, Minute Second Indication on Tourbillon Axle 34 Jewels Frequency: 4 Hz (28'800 A/h)

### Mechanical Swiss Made Tourbillon Lever Movement 13<sup>1/4</sup>

Double Barrel Retrograde Date Time Reserve Indicator Time Reserver Over 120 hours Visible Balance Wheel Hand Winding Hour, Minute 34 Jewels Frequency: 4 Hz (28'800 A/h)