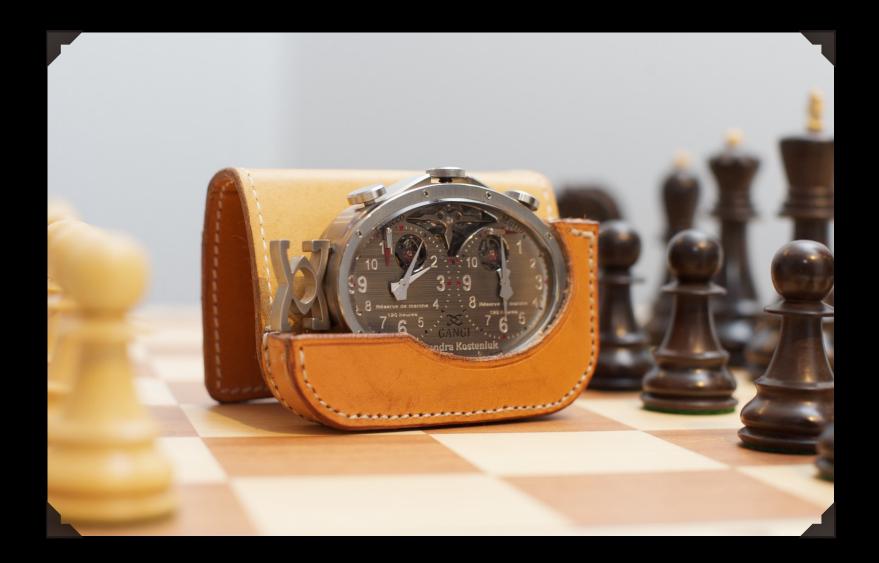

## Scacco Matto GMT3 The Pocket Watch of the 21<sup>st</sup> Century

Alexandra Kosteniuk, the Russian 12th World Chess Champion and Pasquale Gangi, Italian creator, combine to give birth to a big premiere in watchmaking, an object of art which is at the same time a pocket watch GMT 3 Time Zone and a system of timing of games of chess.

Scacco Matto GMT3, Checkmate, The whatch imagined by Pasquale Gangi got its name since it is directly inspired from the world of finance for its time zones and of from the game of chess. It was born from a meeting between the young Queen of worldwide chess, who was looking for an original present for a Russian personality, and the Italian creator, originator of innovative plans. Next to traditional and well established watchmaking, there is always place for a creative adventure! Strong in this conviction, both associates manage today to surpise us with their totally new concept, based on a mechanical movement with manual, double barrillet reassembly: a pocket watch GMT3 with three time zones, adjustable retrogressive date by a mono-tapped and indication of the power reserve (120 hours), linked to a system of timing of games of chess, patented. Entirely conceived, developed and produced according to the criteria of the high Swiss watchmaking.

### Scacco Matto GMT3 - Double Face Signed:

Alexandra Kosteniuk the 12<sup>th</sup> Russian Lady World Chess Champion

 0
 0
 0
 0
 0
 0
 0
 0
 0
 0
 0
 0
 0
 0
 0
 0
 0
 0
 0
 0
 0
 0
 0
 0
 0
 0
 0
 0
 0
 0
 0
 0
 0
 0
 0
 0
 0
 0
 0
 0
 0
 0
 0
 0
 0
 0
 0
 0
 0
 0
 0
 0
 0
 0
 0
 0
 0
 0
 0
 0
 0
 0
 0
 0
 0
 0
 0
 0
 0
 0
 0
 0
 0
 0
 0
 0
 0
 0
 0
 0
 0
 0
 0
 0
 0
 0
 0
 0
 0
 0
 0
 0
 0
 0
 0
 0
 0
 0
 0
 0
 0
 0
 0
 0
 0
 0
 0
 0
 0
 0
 0
 0
 0
 0
 0
 0
 0
 0
 0

1st Face: Minute and Hours Visible Balance Wheel Power Reserve 120 Hours Fly Back Date Indication Twin Barrels Manual Winding 34 Jewels 2nd Face: Chess Game timer or GMT 2nd and 3rd time zone Minutes and Hours 5 minutes Flag Indication (Blitz) game Porwer Reserve 2 x 120 Hours 2 x Twin Barrels