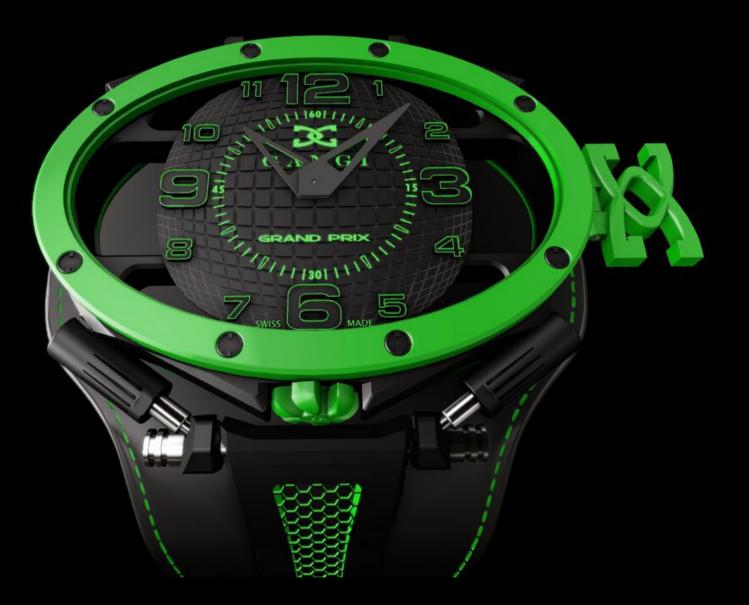

### **Grand Prix**

Gangi is introducing its watch Grand Prix in purple, green, or blue. These versions are fitted on the innovative World-map like dial, reminding us of the three dimensional map of the globe. The dial can be set with stones or rubber.

## **Grand Prix - Luminescent Green Variant**

This is an original and stylish luminescent green variant of the Grand Prix watch. It can be set with stones or rubber or both at the same time, according to your preference.