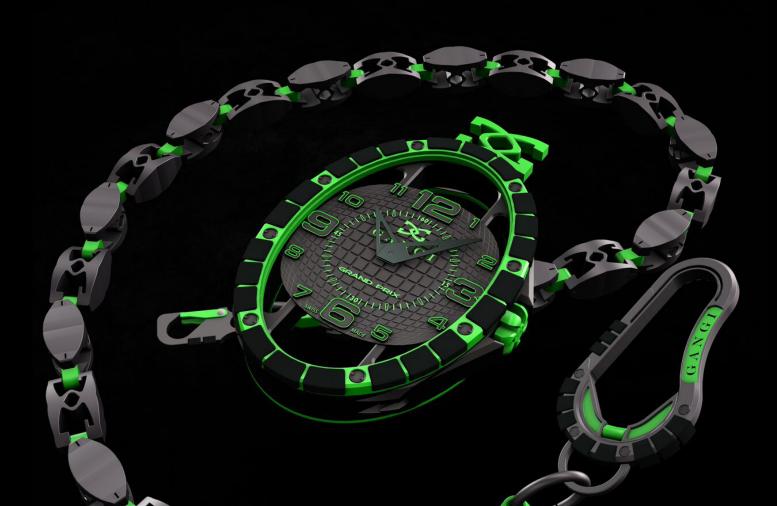

### **Grand Prix**

Gangi is introducing its watch Grand Prix in purple, green, or blue. These versions are fitted on the innovative World-map like dial, reminding us of the three dimensional map of the globe. The dial can be set with stones or rubber.

## **Grand Prix - Luminescent Green Variant**

This is an original and stylish luminescent green variant of the Grand Prix watch. It can be set with stones or rubber or both at the same time, according to your preference.