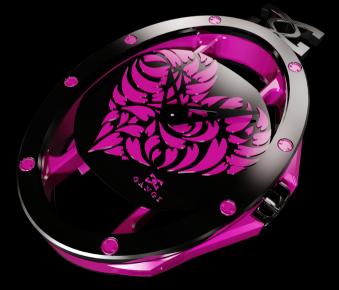

#### **Ligne Coeur**

The Ligne Coeur by Gangi is the modern archetype of the fashionable woman watch, thanks to aesthetics and functions that transcend changes in fashion. Aesthetically, it comes in pink with a pink bracelet. The dial is set with luxurious stones such as ruby, sapphire, quartz or diamonds adaptable according to your taste.

**Ligne Coeur** 

This model of the Ligne de Coeur is Gangi's luxurious jewelry watch. This watch is featuring softly curved lines characterized by uniquely rich dials and exquisite gem settings of diamonds. The number of diamonds sets can be chosen and it comes with a bracelet or as a pendant.