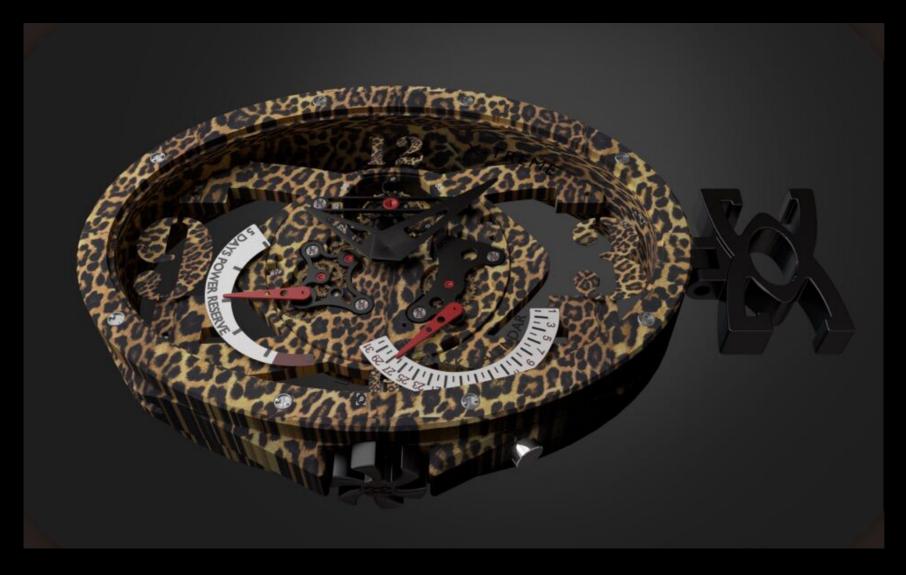

## **Tourbillon Gattopardo**

Gangi's feminine watch, the Tourbillon Gattopardo, is the first women's version of luxury watches with leopard patterns all over it. It is bringing the timeless elegance and functionality of Gangi's watches to a smaller size perfectly suited to a lady's wrist. Many other patterns are available such as python, psychedelica, xtasy...