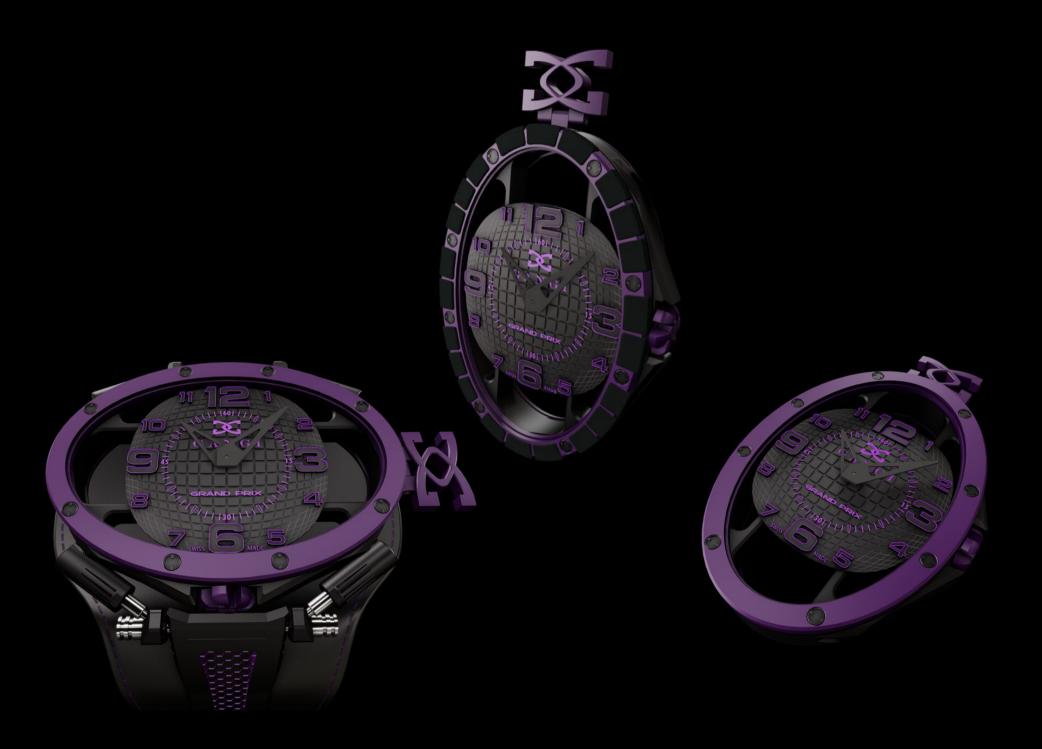

### **Grand Prix**

Gangi is introducing its watch Grand Prix in purple, green, or blue. These versions are fitted on the innovative World-map like dial, reminding us of the three dimensional map of the globe. The dial can be set with stones or rubber.

# **Grand Prix - Purple Variant**

This is a purple variant of the Grand Prix model. It can be set with stones or rubber or both at the same time, according to your preference.