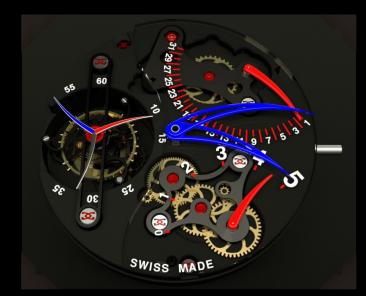

Scacco Matto GMT3, Checkmate, The whatch imagined by Pasquale Gangi got its name since it is directly inspired from the world of finance for its time zones and of from the game of chess. It was born from a meeting between the young Queen of worldwide chess, who was looking for an original present for a Russian personality, and the Italian creator, originator of innovative plans. Next to traditional and well established watchmaking, there is always place for a creative adventure! Strong in this conviction, both associates manage today to surpise us with their totally new concept, based on a mechanical movement with manual, double barrillet reassembly: a pocket watch GMT3 with three time zones, adjustable retrogressive date by a mono-tapped and indication of the power reserve (120 hours), linked to a system of timing of games of chess, patented. Entirely conceived, developed and produced according to the criteria of the high Swiss watchmaking.

1st Face: Minute and Hours Visible Balance Wheel Power Reserve 120 Hours Fly Back Date Indication Twin Barrels Manual Winding 34 Jewels 2nd Face: Chess Game timer or GMT 2nd and 3rd time zone Minutes and Hours 5 minutes Flag Indication (Blitz) game Porwer Reserve 2 x 120 Hours 2 x Twin Barrels