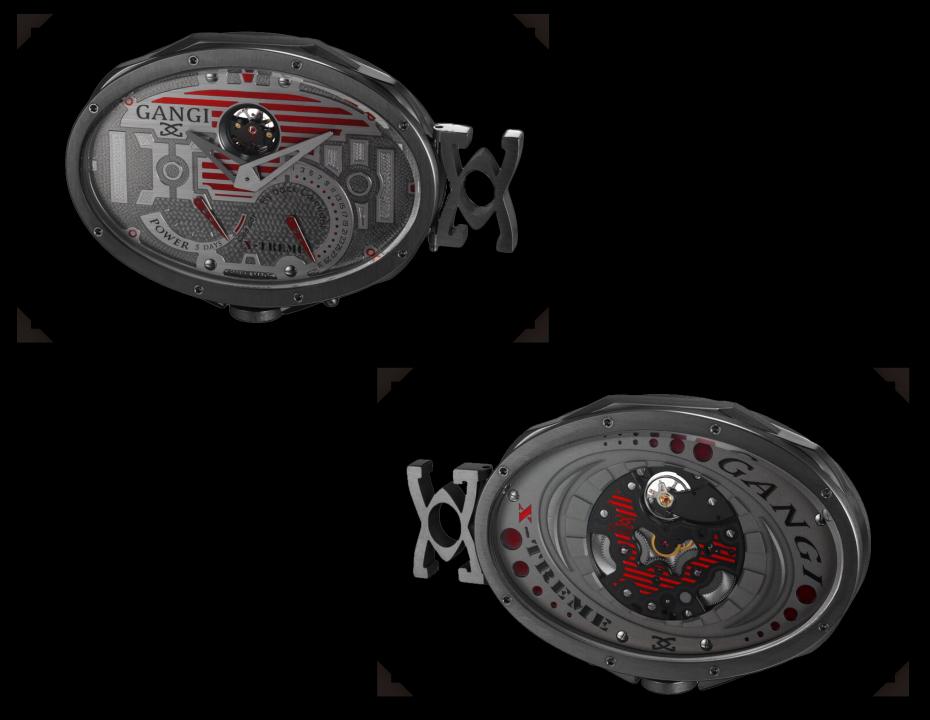

ith a 60-second tourbillon and a twin barrel ensuring a five-day power reserve, this callibre proudly takes its place as one of the most resistant and accurate in Switzerland.





### Mechanical Swiss Made Tourbillon Lever Movement 13<sup>1/4</sup>

Double Barrel Retrograde Date Time Reserve Indicator Time Reserver Over 120 hours Cage, 1 revolution in 1 minute Hand Winding Hour, Minute Second Indication on Tourbillon Axle 34 Jewels Frequency: 4 Hz (28'800 A/h)









### Mechanical Swiss Made Tourbillon Lever Movement 13<sup>1/4</sup>

Double Barrel Retrograde Date Time Reserve Indicator Time Reserver Over 120 hours Visible Balance Wheel Hand Winding Hour, Minute 34 Jewels Frequency: 4 Hz (28'800 A/h)







## The Pocket Watch









## The Collection



**Tourbillon Americana** 





X- Treme Americana



### **Tourbillon Rainbow**

The Tourbillon Rainbow model is a true jewel in the forefront of watchmaking art. Recognizable by its distinctive dial with solid colors that can be adapted to everyone, this unique and hand-made watch embodies a dynamic and lively spirit.







### **Tourbillon Rainbow with Roman Numerals**

This watch is an elegant and submarine-like watch with its lapis lazuli dial, an allusion to the emblematic underwater and deep ocean world. This model comes with roman numerals. It can also be adapted in different other colors according to your preference.













### Tourbillon Jeans Vintage

The original and trendy design of the Tourbillon Jeans Vintage watch is what makes it so unique. This watch is subtly designed with handcrafted jean and