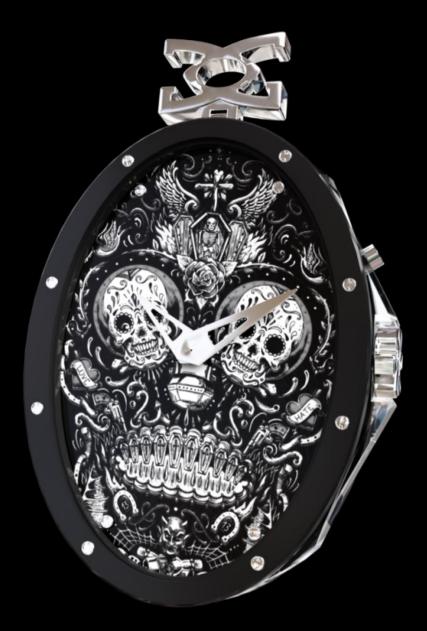

#### Aeternitas

This Aeternitas watch has a dial featuring a distinctive black dial with a red skull, making us think about the universe of gothic art. It is the perfect watch for a biker on his Harley Davidson or a rock musician. Many other patterns are available like the hippy watch or the Perla watch with its pearl dial.