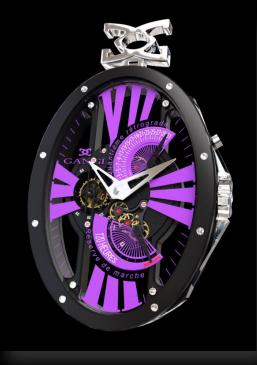

### **Tourbillon Rainbow**

The Tourbillon Rainbow model is a true jewel in the forefront of watchmaking art. Recognizable by its distinctive dial with solid colors that can be adapted to everyone, this unique and hand-made watch embodies a dynamic and lively spirit.

### **Tourbillon Rainbow with Roman Numerals**

This watch is an elegant and submarine-like watch with its lapis lazuli dial, an allusion to the emblematic underwater and deep ocean world. This model comes with roman numerals. It can also be adapted in different other colors according to your preference.