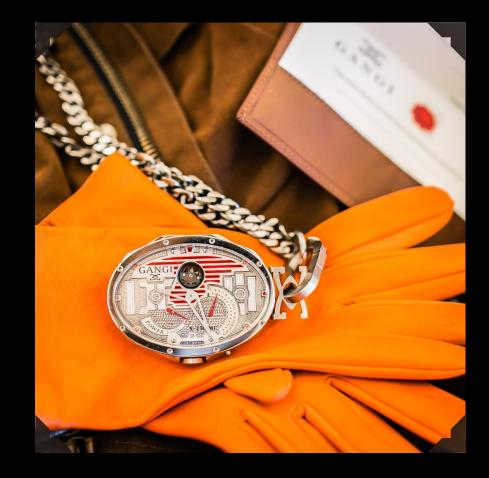

#### Chain

This is the typical chain that you can use to wear every watch made by Gangi as a pendant. It is customizable according to your own choice. We can add the gemstones and colors that you prefer to make it your own.