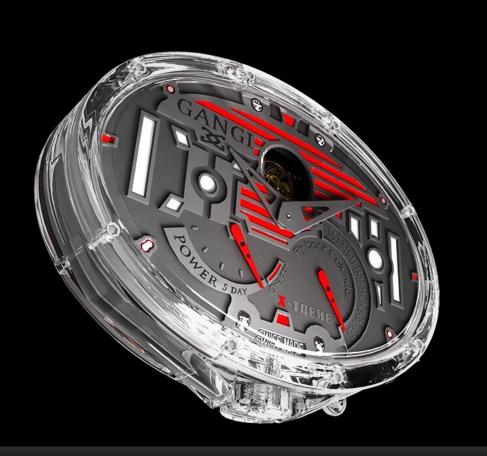

#### X-Treme Americana Carbone

#### **X-Treme Americana Sapphire**

X-treme Americana was designed to meet the demands of professional racing drivers. It features a power reserve indicator, 120 hours and a retrograde date in red, white and grey. This watch is an icon eternally joined to the high-performance world of motorsport. It comes in a carbon or a sapphire frame.