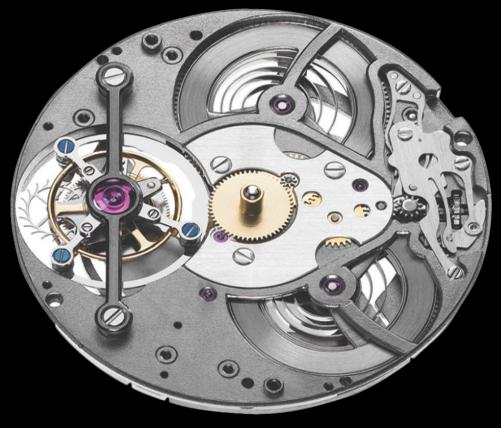

### Mechanical Swiss Made Tourbillon Lever Movement 13<sup>1/4</sup>

Double Barrel Retrograde Date Time Reserve Indicator Time Reserver Over 120 hours Cage, 1 revolution in 1 minute Hand Winding Hour, Minute Second Indication on Tourbillon Axle 34 Jewels Frequency: 4 Hz (28'800 A/h)

### Mechanical Swiss Made Tourbillon Lever Movement 13<sup>1/4</sup>

Double Barrel Retrograde Date Time Reserve Indicator Time Reserver Over 120 hours Visible Balance Wheel Hand Winding Hour, Minute 34 Jewels Frequency: 4 Hz (28'800 A/h)