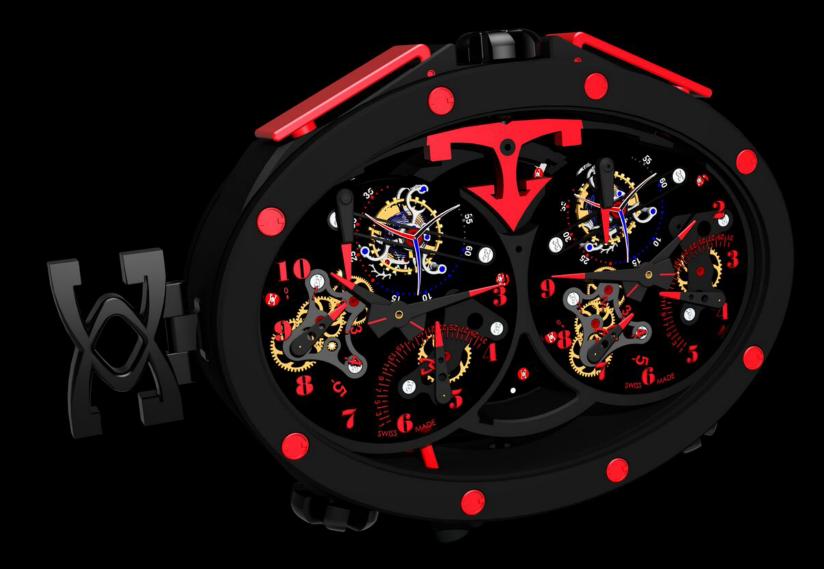

## Scacco Matto GMT3 The Pocket Watch of the 21<sup>st</sup> Century

Alexandra Kosteniuk, the Russian 12th World Chess Champion and Pasquale Gangi, Italian creator, combine to give birth to a big premiere in watchmaking, an object of art which is at the same time a pocket watch GMT 3 Time Zone and a system of timing of games of chess.

Scacco Matto GMT3, Checkmate, The whatch imagined by Pasquale Gangi got its name since it is directly inspired from the world of finance for its time zones and of from the game of chess. It was born from a meeting between the young Queen of worldwide chess, who was looking for an original present for a Russian personality, and the Italian creator, originator of innovative plans. Next to traditional and well established watchmaking, there is always place for a creative adventure! Strong in this conviction, both associates manage today to surpise us with their totally new concept, based on a mechanical movement with manual, double barrillet reassembly: a pocket watch GMT3 with three time zones, adjustable retrogressive date by a mono-tapped and indication of the power reserve (120 hours), linked to a system of timing of games of chess, patented. Entirely conceived, developed and produced according to the criteria of the high Swiss watchmaking.

1st Face: Minute and Hours Visible Balance Wheel Power Reserve 120 Hours Fly Back Date Indication Twin Barrels Manual Winding 34 Jewels 2nd Face: Chess Game timer or GMT 2nd and 3rd time zone Minutes and Hours 5 minutes Flag Indication (Blitz) game Porwer Reserve 2 x 120 Hours 2 x Twin Barrels