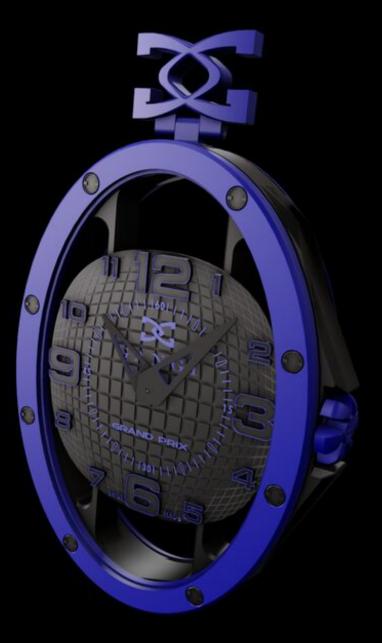

### **Grand Prix**

Gangi is introducing its watch Grand Prix in purple, green, or blue. These versions are fitted on the innovative World-map like dial, reminding us of the three dimensional map of the globe. The dial can be set with stones or rubber.

# **Grand Prix - Purple Variant**

This is a purple variant of the Grand Prix model. It can be set with stones or rubber or both at the same time, according to your preference.