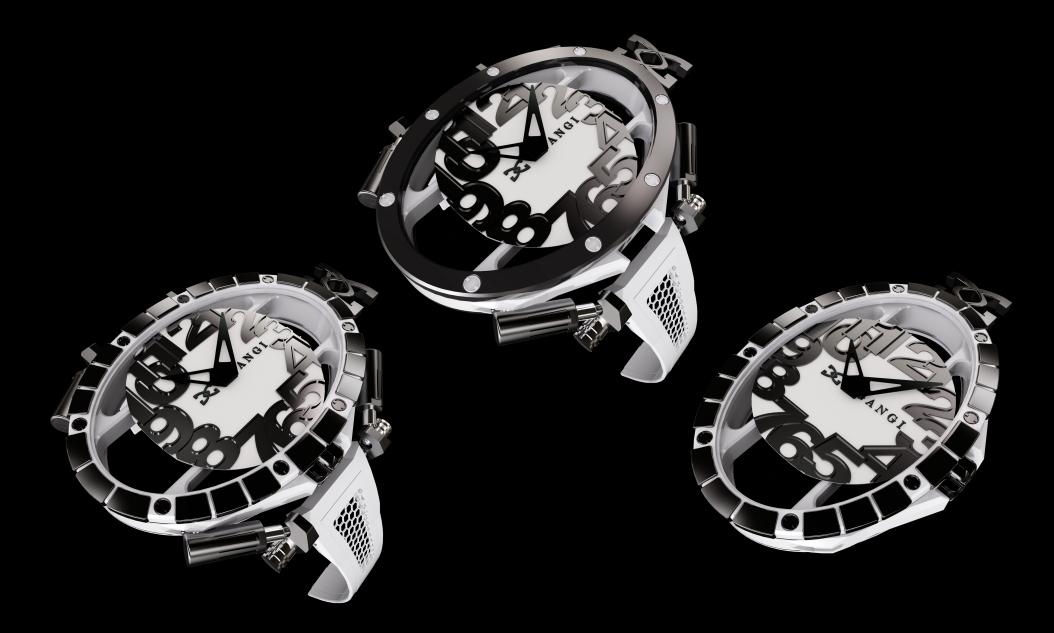

#### **Arabic Numbers**

This model made by Gangi is recognizable through its big Arabic numbers. It is a sober looking watch, with a Black & White look. It can be worn as a bracelet watch or as pendant.