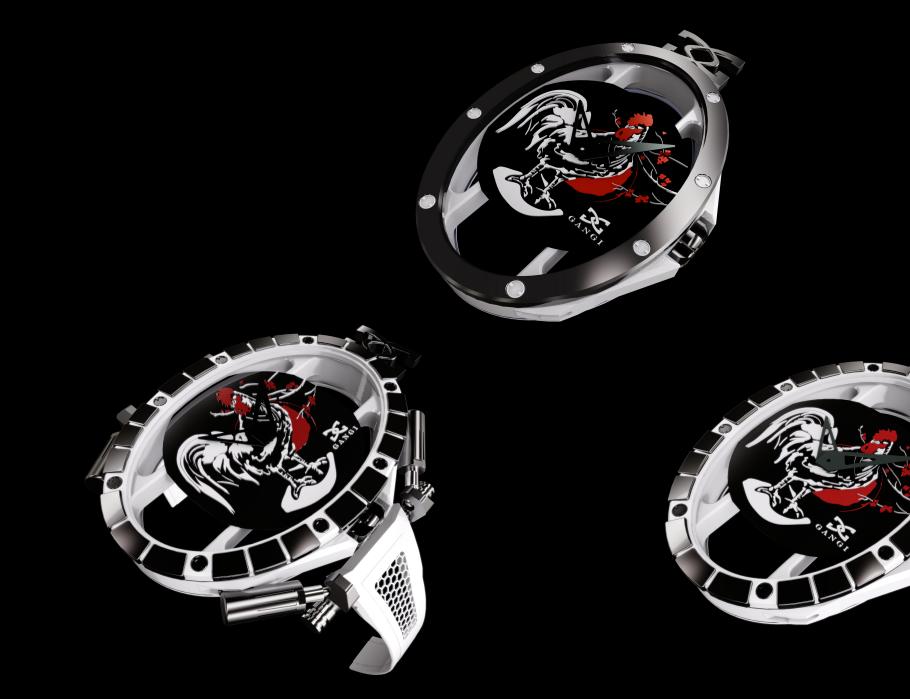

### Année du Coq

The elastic, soft, and highly malleable made by Gangi watch specially designed to commemorate the Chinese year of the rooster. This model is unique and comes in a sober look, featuring the colors of black, white and red.