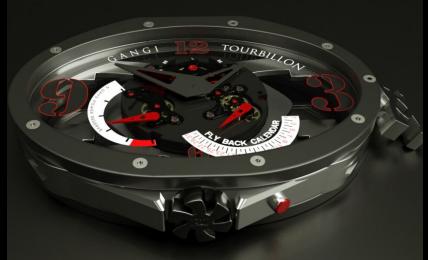

What makes these watches so unique in the complete artistry that is used in every single creation. Time is of the essence in creating elegance, and this is why a new era in time keeping was introduced. What differentiates GANGI watches from others is the MECANICAL movement. This is the essential component of a watch made with passion - precision. The most advanced software was used by technicians in creating the new construction process, wich enabled full optimization of the only production line - mechanical caliber with 5 DAYS POWER RESERVE. Gangi has worked hard in maintaining the difference and uniqueness in these watches and jewelry items.

### Mechanical Swiss Made Tourbillon Lever Movement 13<sup>1/4</sup>

Double Barrel Retrograde Date Time Reserve Indicator Time Reserver Over 120 hours Cage, 1 revolution in 1 minute Hand Winding Hour, Minute Second Indication on Tourbillon Axle 34 Jewels Frequency: 4 Hz (28'800 A/h)

### Mechanical Swiss Made Tourbillon Lever Movement 13<sup>1/4</sup>

Double Barrel Retrograde Date Time Reserve Indicator Time Reserver Over 120 hours Visible Balance Wheel Hand Winding Hour, Minute 34 Jewels Frequency: 4 Hz (28'800 A/h)