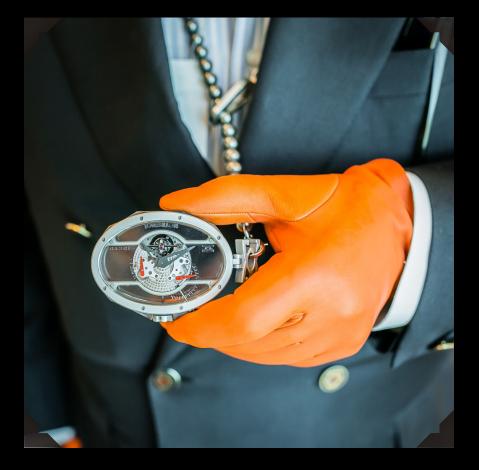

#### Chain

This is the typical chain that you can use to wear every watch made by Gangi as a pendant. It is customizable according to your own choice. We can add the gemstones and colors that you prefer to make it your own.

Here are the two size models for all watches. The smaller one (Standard) would suit the smaller or feminine hands and the one on the left (Grand) would be perfect for larger sizes.