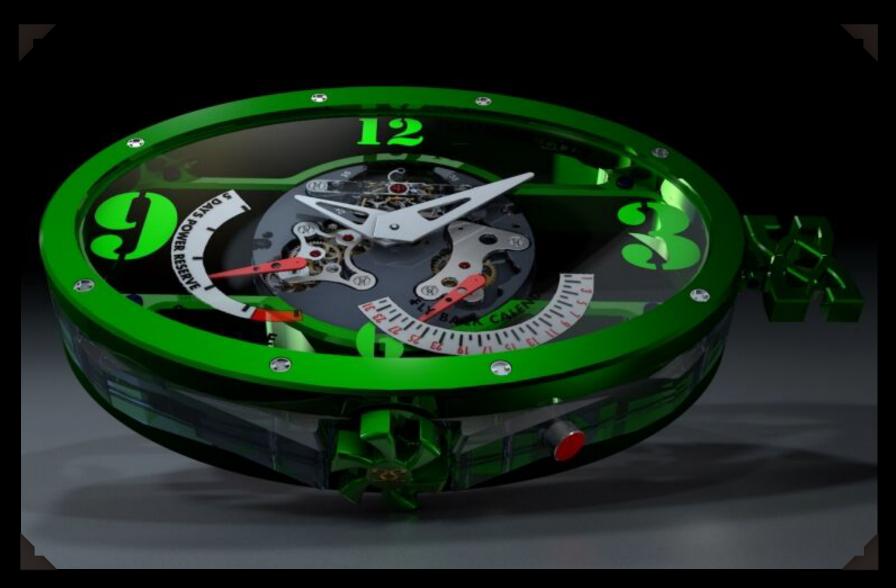

## **Grand Prix - Luminescent Green Variant**

This is an original and stylish luminescent green variant of the Grand Prix watch. It can be set with stones or rubber or both at the same time, according to your preference.