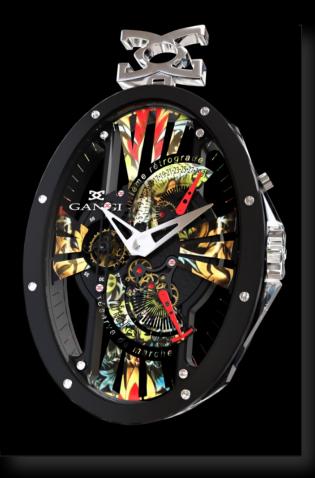

## Scacco Matto GMT3 The Pocket Watch of the 21<sup>st</sup> Century

Alexandra Kosteniuk, the Russian 12th World Chess Champion and Pasquale Gangi, Italian creator, combine to give birth to a big premiere in watchmaking, an object of art which is at the same time a pocket watch GMT 3 Time Zone and a system of timing of games of chess.

Scacco Matto GMT3, Checkmate, The whatch imagined by Pasquale Gangi got its name since it is directly inspired from the world of finance for its time zones and of from the game of chess. It was born from a meeting between the young Queen of worldwide chess, who was looking for an original present for a Russian personality, and the Italian creator, originator of innovative plans. Next to traditional and well established watchmaking, there is always place for a creative adventure! Strong in this conviction, both associates manage today to surpise us with their totally new concept, based on a mechanical movement with manual, double barrillet reassembly: a pocket watch GMT3 with three time zones, adjustable retrogressive date by a mono-tapped and indication of the power reserve (120 hours), linked to a system of timing of games of chess, patented. Entirely conceived, developed and produced according to the criteria of the high Swiss watchmaking.