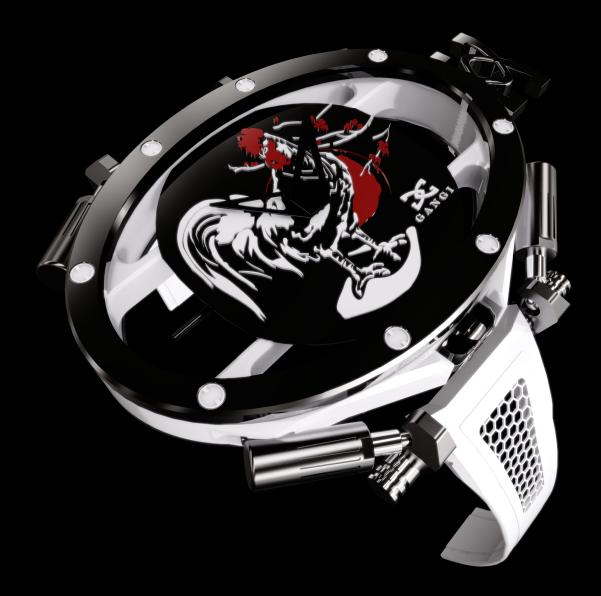

### Année du Coq

The elastic, soft, and highly malleable made by Gangi watch specially designed to commemorate the Chinese year of the rooster. This model is unique and comes in a sober look, featuring the colors of black, white and red.