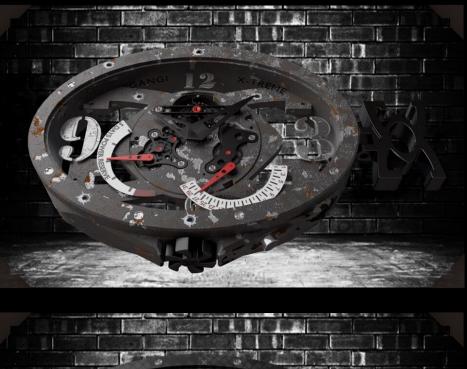

#### X-Treme Americana Carbone

#### **X-Treme Americana Sapphire**

X-treme Americana was designed to meet the demands of professional racing drivers. It features a power reserve indicator, 120 hours and a retrograde date in red, white and grey. This watch is an icon eternally joined to the high-performance world of motorsport. It comes in a carbon or a sapphire frame.