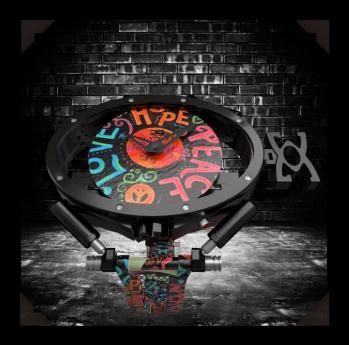

## Tattoo Watch

The tattoo watch is the ultimate legend among every tattoo lover, biker and free spirited individual. This Watch features for the first time, an original dial with unique tattoo designs.

### Année du Coq

The elastic, soft, and highly malleable made by Gangi watch specially designed to commemorate the Chinese year of the rooster. This model is unique and comes in a sober look, featuring the colors of black, white and red.