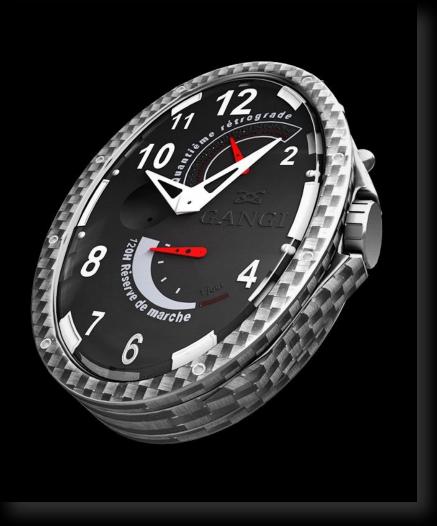

### Mechanical Swiss Made Tourbillon Lever Movement 13<sup>1/4</sup>

Double Barrel Retrograde Date Time Reserve Indicator Time Reserver Over 120 hours Cage, 1 revolution in 1 minute Hand Winding Hour, Minute Second Indication on Tourbillon Axle 34 Jewels Frequency: 4 Hz (28'800 A/h)

### Mechanical Swiss Made Tourbillon Lever Movement 13<sup>1/4</sup>

Double Barrel Retrograde Date Time Reserve Indicator Time Reserver Over 120 hours Visible Balance Wheel Hand Winding Hour, Minute 34 Jewels Frequency: 4 Hz (28'800 A/h)