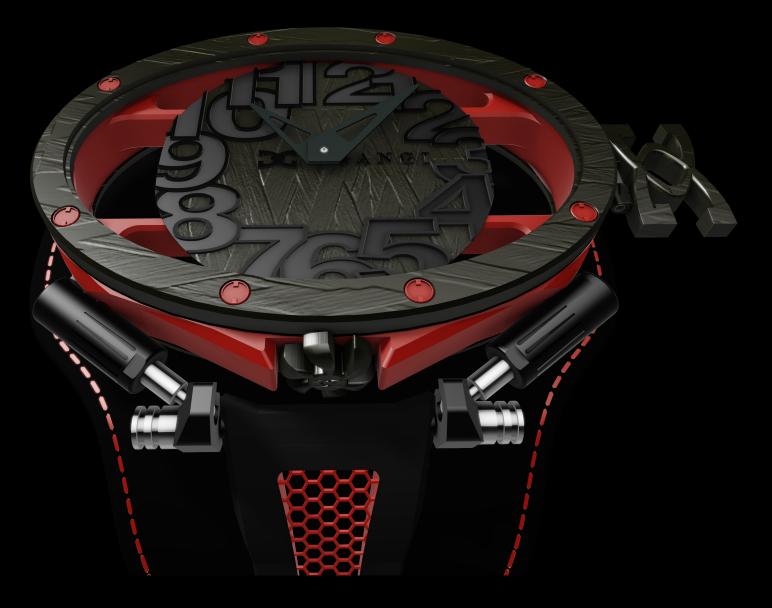

#### **Model Carbone**

This watch was designed to meet the demands of professional racing drivers. It is a real icon in the high-performance world of motorsport. It features the color black associated to many other colors like red, blue or green.