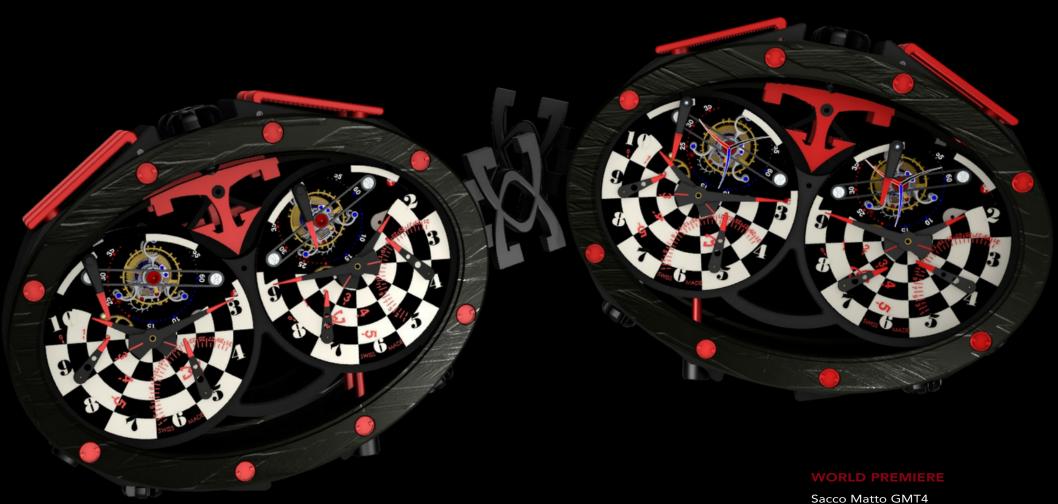

Sacco Matto GMT3 Triple Tourbillon - Double Face Chess Game Players Indication

3 Time Zone Indication Power Reserve 120 Hours Retrograde Date Double Barillet

4 Tourbillon - Double Face 2 x Chess Game Players Indication 4 Time Zone Indication Power Reserve 120 Hours Retrograde Date Double Barillet