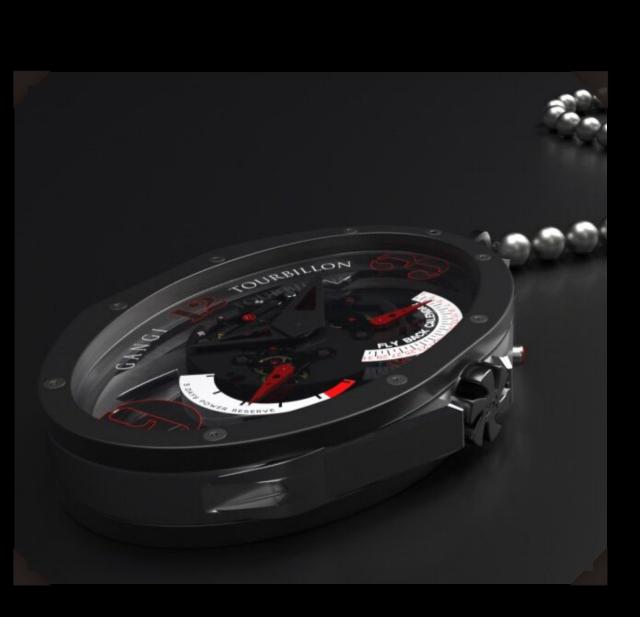

What makes these watches so unique in the complete artistry that is used in every single creation. Time is of the essence in creating elegance, and this is why a new era in time keeping was introduced. What differentiates GANGI watches from others is the MECANICAL movement. This is the essential component of a watch made with passion - precision. The most advanced software was used by technicians in creating the new construction process, wich enabled full optimization of the only production line - mechanical caliber with 5 DAYS POWER RESERVE. Gangi has worked hard in maintaining the difference and uniqueness in these watches and jewelry items.

### Mechanical Swiss Made Tourbillon Lever Movement 13<sup>1/4</sup>

Double Barrel Retrograde Date Time Reserve Indicator Time Reserver Over 120 hours Cage, 1 revolution in 1 minute Hand Winding Hour, Minute Second Indication on Tourbillon Axle 34 Jewels Frequency: 4 Hz (28'800 A/h)

### Mechanical Swiss Made Tourbillon Lever Movement 13<sup>1/4</sup>

Double Barrel Retrograde Date Time Reserve Indicator Time Reserver Over 120 hours Visible Balance Wheel Hand Winding Hour, Minute 34 Jewels Frequency: 4 Hz (28'800 A/h)