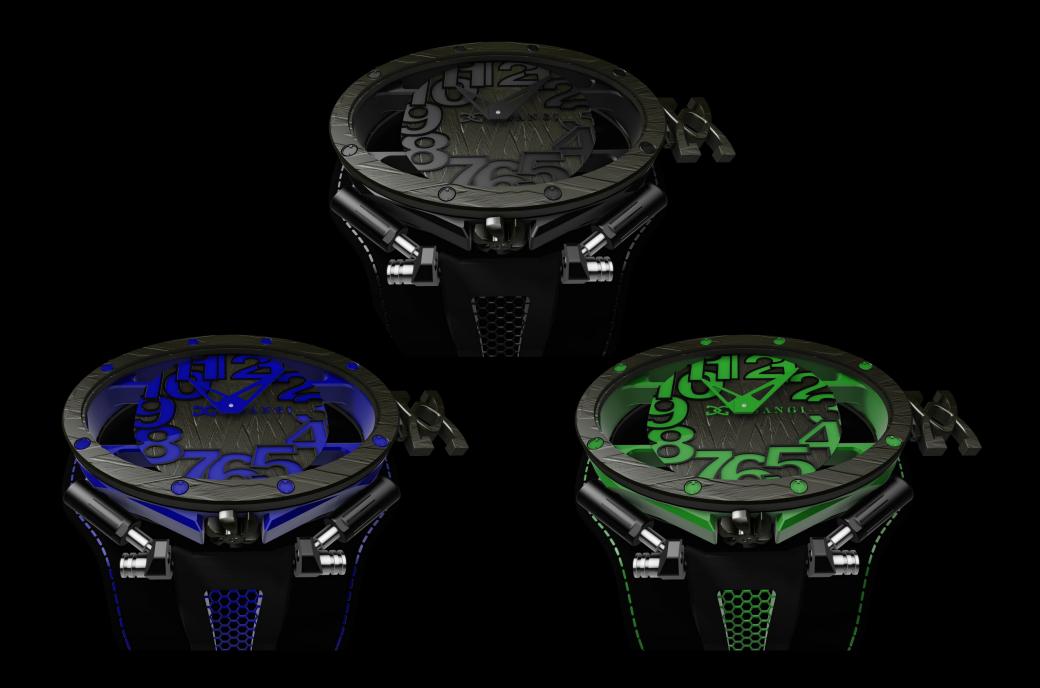

#### **Model Carbone**

This watch was designed to meet the demands of professional racing drivers. It is a real icon in the high-performance world of motorsport. It features the color black associated to many other colors like red, blue or green.