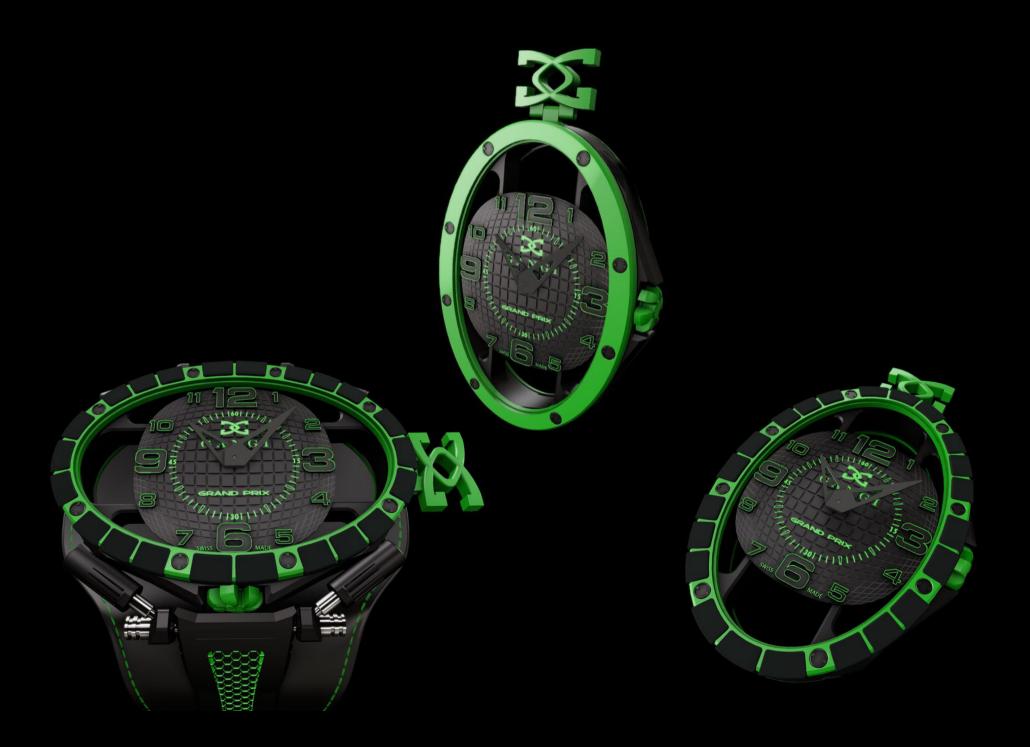

### **Grand Prix**

Gangi is introducing its watch Grand Prix in purple, green, or blue. These versions are fitted on the innovative World-map like dial, reminding us of the three dimensional map of the globe. The dial can be set with stones or rubber.

## **Grand Prix - Luminescent Green Variant**

This is an original and stylish luminescent green variant of the Grand Prix watch. It can be set with stones or rubber or both at the same time, according to your preference.