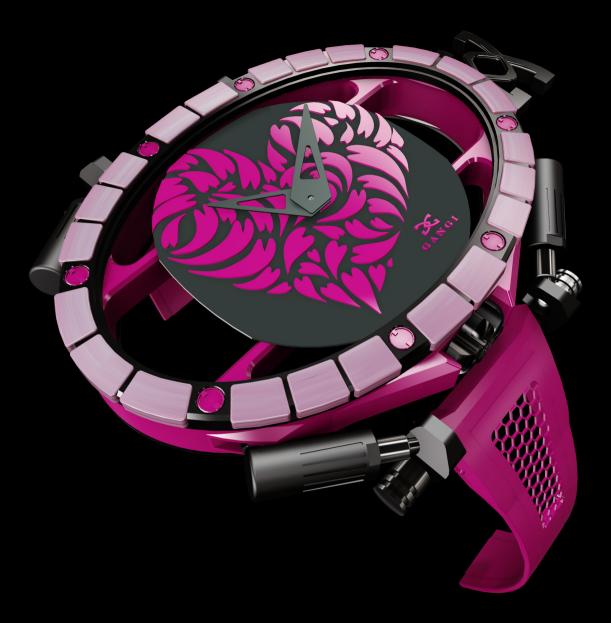

#### **Ligne Coeur**

The Ligne Coeur by Gangi is the modern archetype of the fashionable woman watch, thanks to aesthetics and functions that transcend changes in fashion. Aesthetically, it comes in pink with a pink bracelet. The dial is set with luxurious stones such as ruby, sapphire, quartz or diamonds adaptable according to your taste.

**Ligne Coeur** 

This model of the Ligne de Coeur is Gangi's luxurious jewelry watch. This watch is featuring softly curved lines characterized by uniquely rich dials and exquisite gem settings of diamonds. The number of diamonds sets can be chosen and it comes with a bracelet or as a pendant.