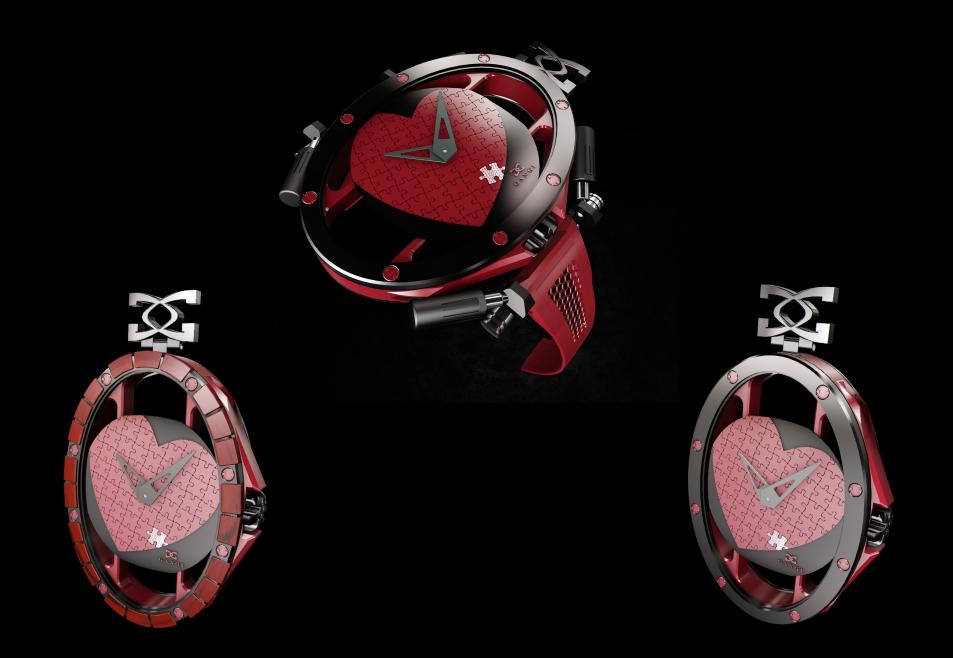

#### **Ligne Coeur**

The Ligne Coeur by Gangi is the modern archetype of the fashionable woman watch, thanks to aesthetics and functions that transcend changes in fashion. Aesthetically, it comes in pink with a pink bracelet. The dial is set with luxurious stones such as ruby, sapphire, quartz or diamonds adaptable according to your taste.

**Ligne Coeur** 

This model of the Ligne de Coeur is Gangi's luxurious jewelry watch. This watch is featuring softly curved lines characterized by uniquely rich dials and exquisite gem settings of diamonds. The number of diamonds sets can be chosen and it comes with a bracelet or as a pendant.