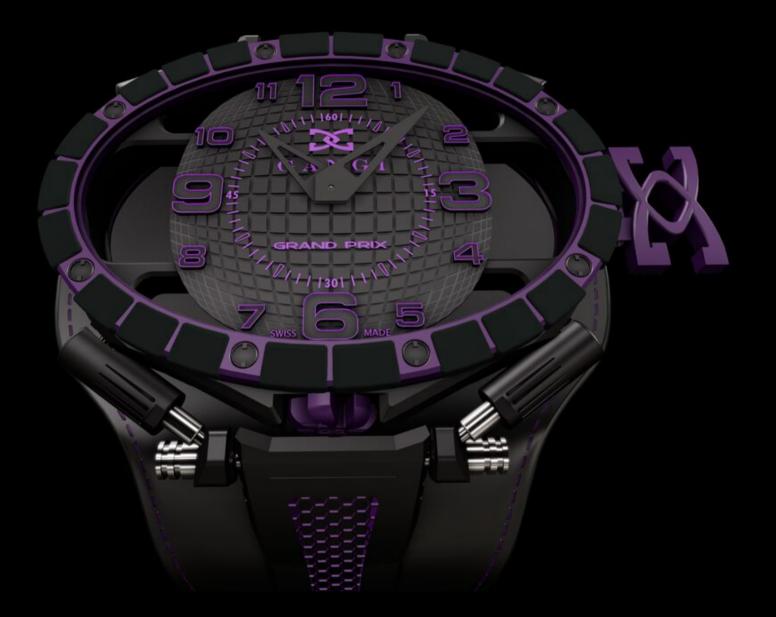

### **Grand Prix**

Gangi is introducing its watch Grand Prix in purple, green, or blue. These versions are fitted on the innovative World-map like dial, reminding us of the three dimensional map of the globe. The dial can be set with stones or rubber.

# **Grand Prix - Purple Variant**

This is a purple variant of the Grand Prix model. It can be set with stones or rubber or both at the same time, according to your preference.