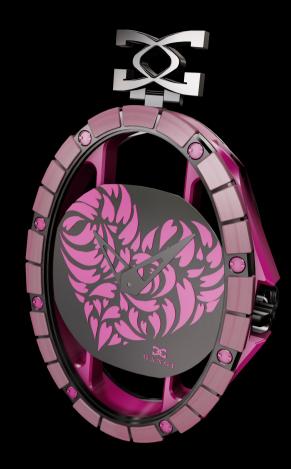

#### **Ligne Coeur**

The Ligne Coeur by Gangi is the modern archetype of the fashionable woman watch, thanks to aesthetics and functions that transcend changes in fashion. Aesthetically, it comes in pink with a pink bracelet. The dial is set with luxurious stones such as ruby, sapphire, quartz or diamonds adaptable according to your taste.

**Ligne Coeur** 

This model of the Ligne de Coeur is Gangi's luxurious jewelry watch. This watch is featuring softly curved lines characterized by uniquely rich dials and exquisite gem settings of diamonds. The number of diamonds sets can be chosen and it comes with a bracelet or as a pendant.