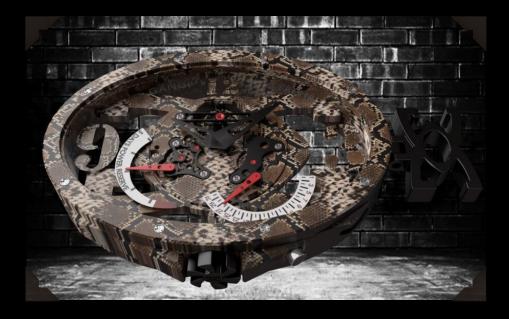

## **Tourbillon Gattopardo**

Gangi's feminine watch, the Tourbillon Gattopardo, is the first women's version of luxury watches with leopard patterns all over it. It is bringing the timeless elegance and functionality of Gangi's watches to a smaller size perfectly suited to a lady's wrist. Many other patterns are available such as python, psychedelica, xtasy...