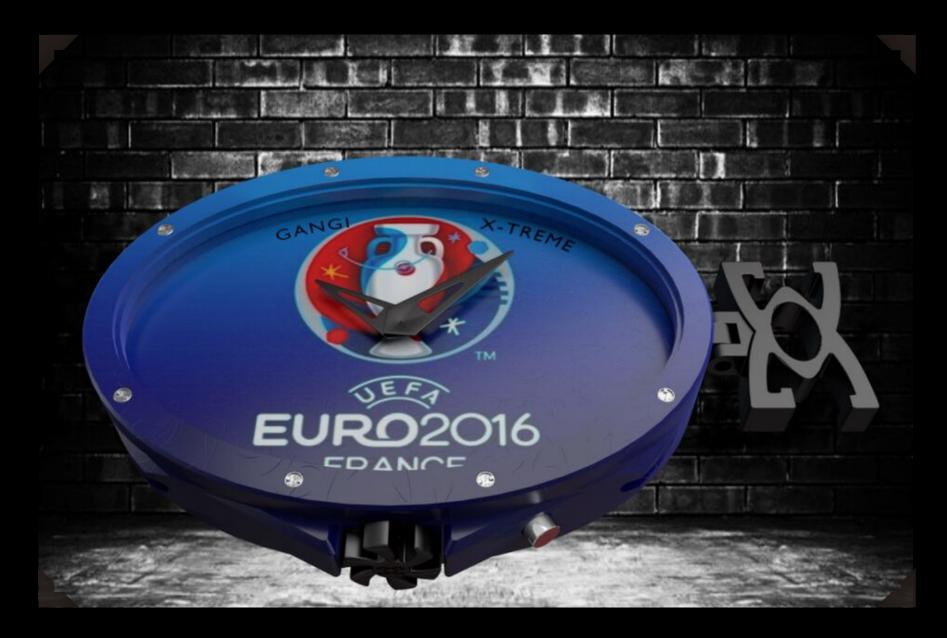

### **Tourbillon EuroFoot 2016**

Gangi is introducing a new model in its collection, the Tourbillon Eurofoot 2016, featuring an exclusive display of the event of the Euro foot 2016. There are also watches featuring the participating countries' maps in addition to the American map available.