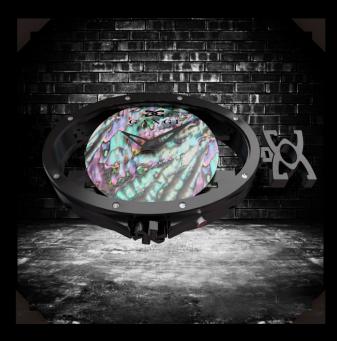

### **Tourbillon Rainbow**

The Tourbillon Rainbow model is a true jewel in the forefront of watchmaking art. Recognizable by its distinctive dial with solid colors that can be adapted to everyone, this unique and hand-made watch embodies a dynamic and lively spirit.

## **Tourbillon Gattopardo**

Gangi's feminine watch, the Tourbillon Gattopardo, is the first women's version of luxury watches with leopard patterns all over it. It is bringing the timeless elegance and functionality of Gangi's watches to a smaller size perfectly suited to a lady's wrist. Many other patterns are available such as python, psychedelica, xtasy...