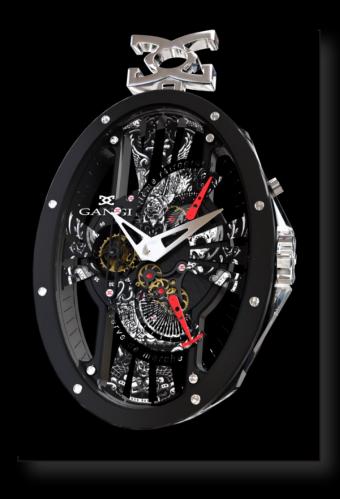

## Scacco Matto GMT3 The Pocket Watch of the 21<sup>st</sup> Century

Alexandra Kosteniuk, the Russian 12th World Chess Champion and Pasquale Gangi, Italian creator, combine to give birth to a big premiere in watchmaking, an object of art which is at the same time a pocket watch GMT 3 Time Zone and a system of timing of games of chess.

Scacco Matto GMT3, Checkmate, The whatch imagined by Pasquale Gangi got its name since it is directly inspired from the world of finance for its time zones and of from the game of chess. It was born from a meeting between the young Queen of worldwide chess, who was looking for an original present for a Russian personality, and the Italian creator, originator of innovative plans. Next to traditional and well established watchmaking, there is always place for a creative adventure! Strong in this conviction, both associates manage today to surpise us with their totally new concept, based on a mechanical movement with manual, double barrillet reassembly: a pocket watch GMT3 with three time zones, adjustable retrogressive date by a mono-tapped and indication of the power reserve (120 hours), linked to a system of timing of games of chess, patented. Entirely conceived, developed and produced according to the criteria of the high Swiss watchmaking.