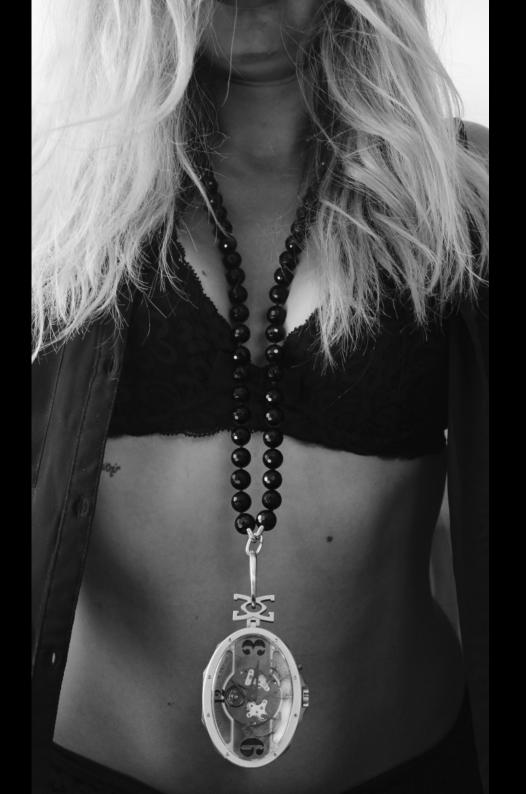

### Springer System

This innovative system made by Gangi uses springs in tubes which makes all watches adjustable as a bracelet or as pendant without the help of any external tools. It is a simple and creative system that gives more flexibility and freedom to style your watch and wear it the way you want.

#### Chain

This is the typical chain that you can use to wear every watch made by Gangi as a pendant. It is customizable according to your own choice. We can add the gemstones and colors that you prefer to make it your own.