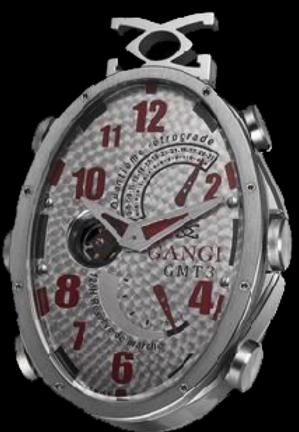

Scacco Matto GMT3, Checkmate, The whatch imagined by Pasquale Gangi got its name since it is directly inspired from the world of finance for its time zones and of from the game of chess. It was born from a meeting between the young Queen of worldwide chess, who was looking for an original present for a Russian personality, and the Italian creator, originator of innovative plans. Next to traditional and well established watchmaking, there is always place for a creative adventure! Strong in this conviction, both associates manage today to surpise us with their totally new concept, based on a mechanical movement with manual, double barrillet reassembly: a pocket watch GMT3 with three time zones, adjustable retrogressive date by a mono-tapped and indication of the power reserve (120 hours), linked to a system of timing of games of chess, patented. Entirely conceived, developed and produced according to the criteria of the high Swiss watchmaking.

1st Face: Minute and Hours Visible Balance Wheel Power Reserve 120 Hours Fly Back Date Indication Twin Barrels Manual Winding 34 Jewels 2nd Face: Chess Game timer or GMT 2nd and 3rd time zone Minutes and Hours 5 minutes Flag Indication (Blitz) game Porwer Reserve 2 x 120 Hours 2 x Twin Barrels

Sacco Matto GMT3 Triple Tourbillon - Double Face Chess Game Players Indication

3 Time Zone Indication Power Reserve 120 Hours Retrograde Date Double Barillet

4 Tourbillon - Double Face 2 x Chess Game Players Indication 4 Time Zone Indication Power Reserve 120 Hours Retrograde Date Double Barillet