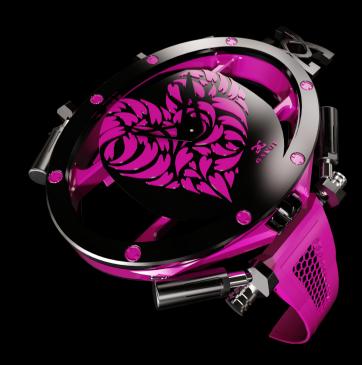

#### **Ligne Coeur**

The Ligne Coeur by Gangi is the modern archetype of the fashionable woman watch, thanks to aesthetics and functions that transcend changes in fashion. Aesthetically, it comes in pink with a pink bracelet. The dial is set with luxurious stones such as ruby, sapphire, quartz or diamonds adaptable according to your taste.

**Ligne Coeur** 

This model of the Ligne de Coeur is Gangi's luxurious jewelry watch. This watch is featuring softly curved lines characterized by uniquely rich dials and exquisite gem settings of diamonds. The number of diamonds sets can be chosen and it comes with a bracelet or as a pendant.