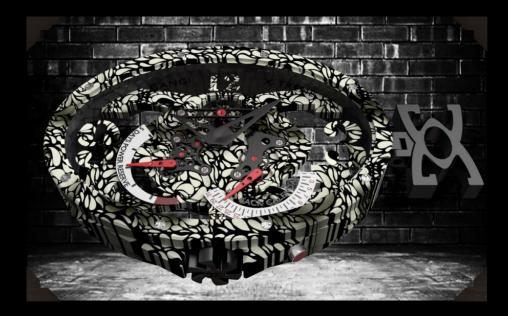

## **Tourbillon Gattopardo**

Gangi's feminine watch, the Tourbillon Gattopardo, is the first women's version of luxury watches with leopard patterns all over it. It is bringing the timeless elegance and functionality of Gangi's watches to a smaller size perfectly suited to a lady's wrist. Many other patterns are available such as python, psychedelica, xtasy...