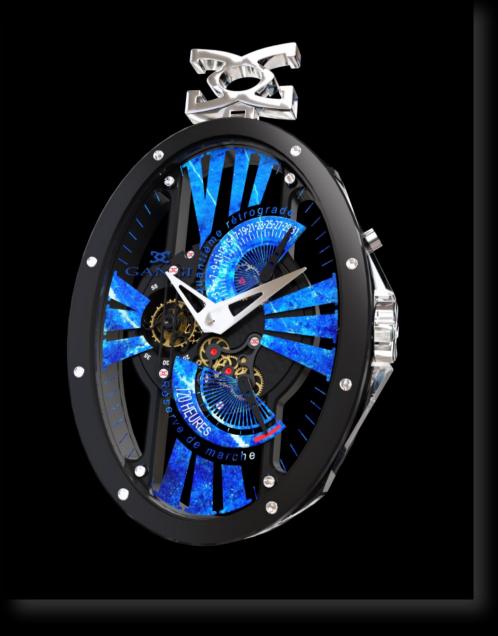

## Scacco Matto GMT3 The Pocket Watch of the 21<sup>st</sup> Century

Alexandra Kosteniuk, the Russian 12th World Chess Champion and Pasquale Gangi, Italian creator, combine to give birth to a big premiere in watchmaking, an object of art which is at the same time a pocket watch GMT 3 Time Zone and a system of timing of games of chess.

Scacco Matto GMT3, Checkmate, The whatch imagined by Pasquale Gangi got its name since it is directly inspired from the world of finance for its time zones and of from the game of chess. It was born from a meeting between the young Queen of worldwide chess, who was looking for an original present for a Russian personality, and the Italian creator, originator of innovative plans. Next to traditional and well established watchmaking, there is always place for a creative adventure! Strong in this conviction, both associates manage today to surpise us with their totally new concept, based on a mechanical movement with manual, double barrillet reassembly: a pocket watch GMT3 with three time zones, adjustable retrogressive date by a mono-tapped and indication of the power reserve (120 hours), linked to a system of timing of games of chess, patented. Entirely conceived, developed and produced according to the criteria of the high Swiss watchmaking.

The aesthetics of the chosen materials, titanium for the first edition, nothing was left aside for the manufacture of the Scacco Matto GMT3, to result in the creation of an object never seen before, impressive, prowerful, and charged with emotions.