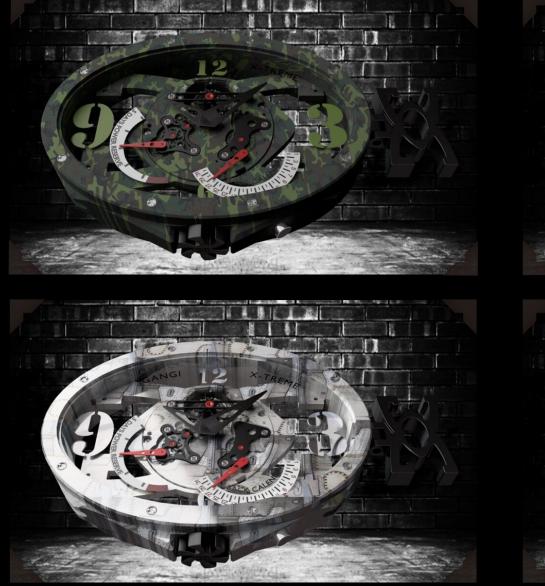

### Tourbillon Jeans Vintage

The original and trendy design of the Tourbillon Jeans Vintage watch is what makes it so unique. This watch is subtly designed with handcrafted jean and sewing details. Many designs are available such as military, black & white, red & black...

#### **Model Carbone**

This watch was designed to meet the demands of professional racing drivers. It is a real icon in the high-performance world of motorsport. It features the color black associated to many other colors like red, blue or green.