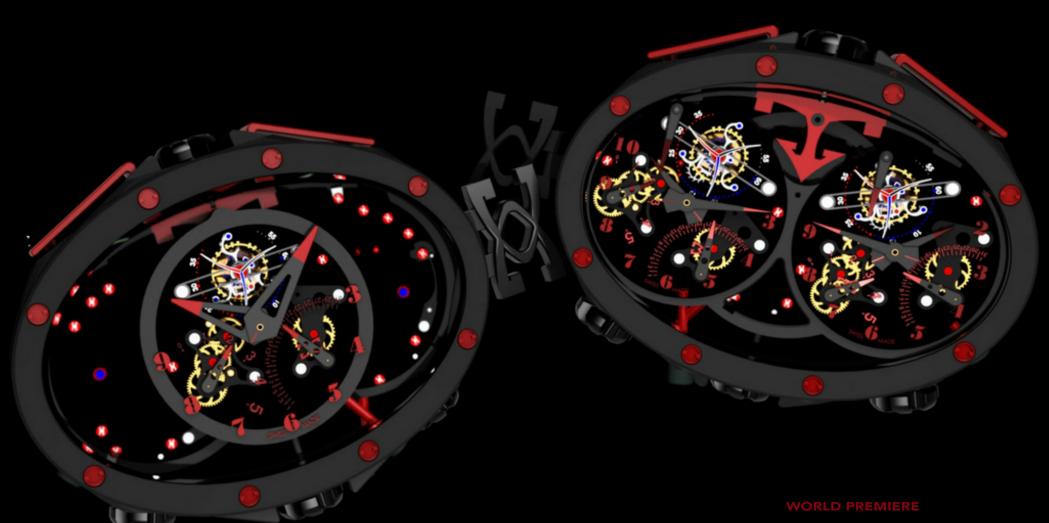

Sacco Matto GMT3 Triple Tourbillon - Double Face Chess Game Players Indication

3 Time Zone Indication Power Reserve 120 Hours Retrograde Date Double Barillet

4 Tourbillon - Double Face 2 x Chess Game Players Indication 4 Time Zone Indication Power Reserve 120 Hours Retrograde Date Double Barillet