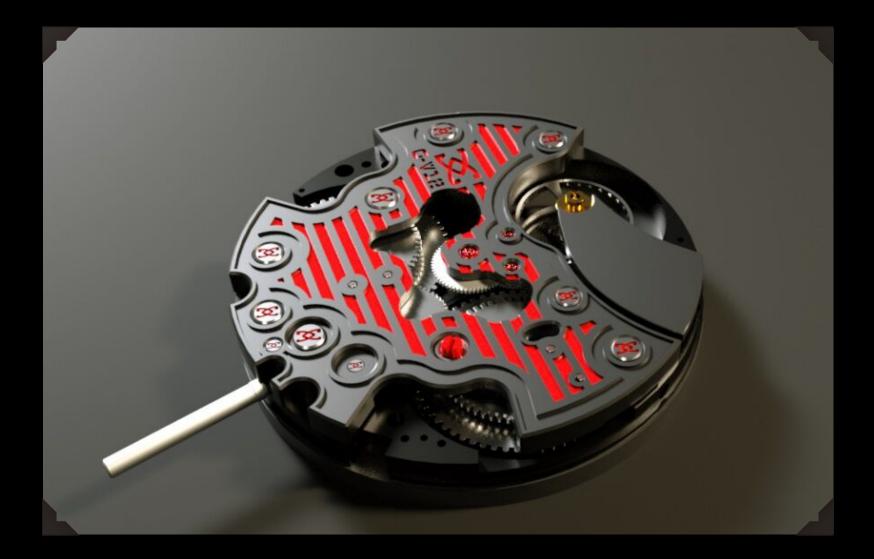

## Gangi & Technotime Takes Third Place in the "TOURBILLON" Watch Category

Gangi & Technotime - The test of time.

On the evening of October 20th 2011, the second edition of the Chronométrie International Timing Competition celebrated technical expertise and reliability by unvelling the winners of this demanding competition, The "alternative" movement-maker Technotime took third place on the winners" podium - in the prestigious "Tourbillon" watch category - with its hand-wound in-house made Calibre G-T12.

Facing up to the stern trials of the Chronométrie competition is in itself a token of audacity and confidence. The audacity to expose a model to the drastic and unequivocally objective criteria of a competition that is universally acknowledged for its neutrality; and the confidence that its calibre will stand up to three batteries of shock tests and to magnetism-resistance test imposed by the Haute Ecole Arc, all validated by the Besaçon Observatory and the Swiss Official Chronometer Testing Institute (COSC). This bold challenge was brilliantly taken up by first-time contestant Technotime.

#### The Challenge

Gangi & Technotime won third place in the "Tourbillon" watch category behind Greubel Forsey (1st) and Chopard (2nd). While developed with far more modest means than its peers, Calibre G-T12 distinguished itself by the regularity of its rating. Fitted with a 60-second tourbillon and a twin barrel ensuring a five-day power reserve, this callibre proudly takes its place as one of the most resistant and accurate in Switzerland.