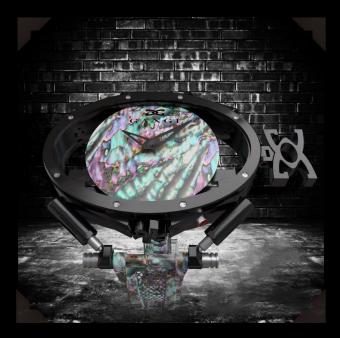

### **Tourbillon Rainbow**

The Tourbillon Rainbow model is a true jewel in the forefront of watchmaking art. Recognizable by its distinctive dial with solid colors that can be adapted to everyone, this unique and hand-made watch embodies a dynamic and lively spirit.

## **Tourbillon Gattopardo**

Gangi's feminine watch, the Tourbillon Gattopardo, is the first women's version of luxury watches with leopard patterns all over it. It is bringing the timeless elegance and functionality of Gangi's watches to a smaller size perfectly suited to a lady's wrist. Many other patterns are available such as python, psychedelica, xtasy...