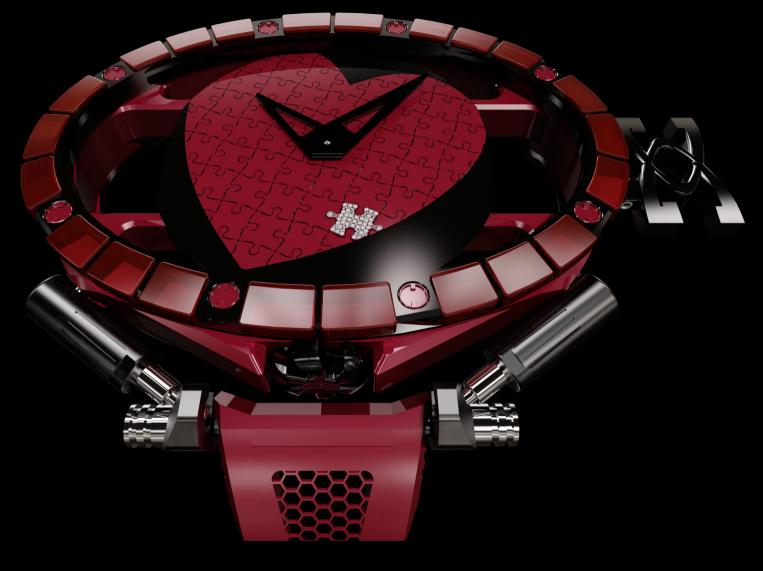

#### **Ligne Coeur**

The Ligne Coeur by Gangi is the modern archetype of the fashionable woman watch, thanks to aesthetics and functions that transcend changes in fashion. Aesthetically, it comes in pink with a pink bracelet. The dial is set with luxurious stones such as ruby, sapphire, quartz or diamonds adaptable according to your taste.

**Ligne Coeur** 

This model of the Ligne de Coeur is Gangi's luxurious jewelry watch. This watch is featuring softly curved lines characterized by uniquely rich dials and exquisite gem settings of diamonds. The number of diamonds sets can be chosen and it comes with a bracelet or as a pendant.