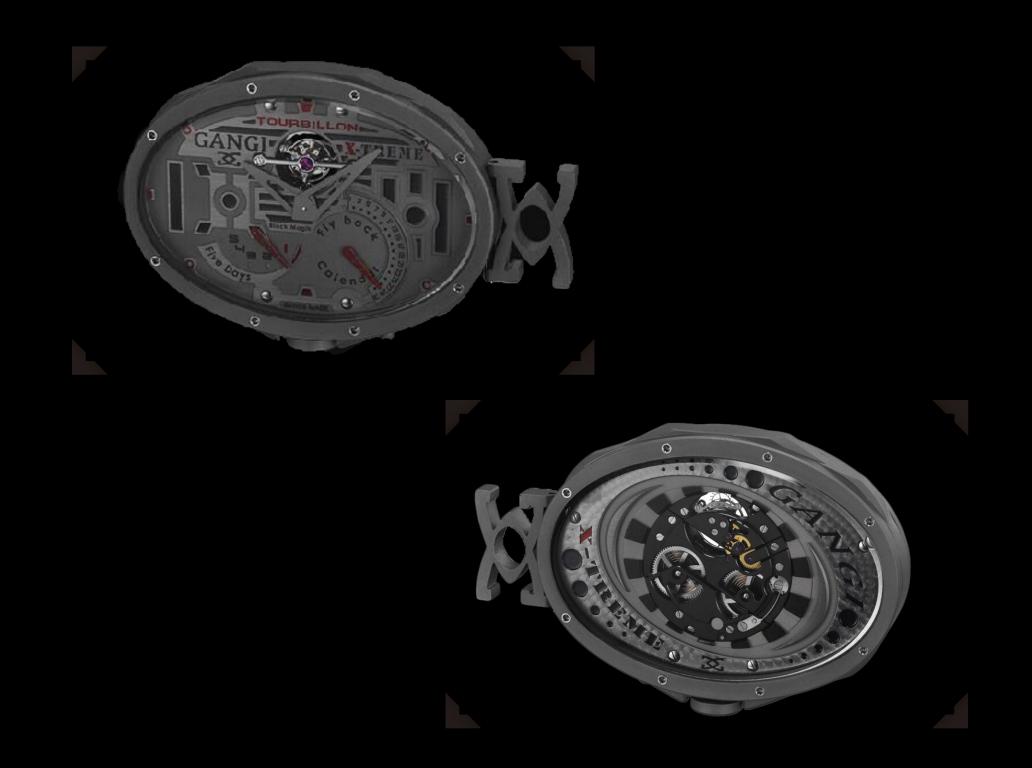

with a 60-second tourbillon and a twin barrel ensuring a five-day power reserve, this callibre proudly takes its place as one of the most resistant and accurate in Switzerland.





### Mechanical Swiss Made Tourbillon Lever Movement 13<sup>1/4</sup>

Double Barrel Retrograde Date Time Reserve Indicator Time Reserver Over 120 hours Cage, 1 revolution in 1 minute Hand Winding Hour, Minute Second Indication on Tourbillon Axle 34 Jewels Frequency: 4 Hz (28'800 A/h)









### Mechanical Swiss Made Tourbillon Lever Movement 13<sup>1/4</sup>

Double Barrel Retrograde Date Time Reserve Indicator Time Reserver Over 120 hours Visible Balance Wheel Hand Winding Hour, Minute 34 Jewels Frequency: 4 Hz (28'800 A/h)







## The Pocket Watch









## The Collection



**Tourbillon Americana** 





X- Treme Americana



### **Tourbillon Rainbow**

The Tourbillon Rainbow model is a true jewel in the forefront of watchmaking art. Recognizable by its distinctive dial with solid colors that can be adapted to everyone, this unique and hand-made watch embodies a dynamic and lively spirit.







### **Tourbillon Rainbow with Roman Numerals**

This watch is an elegant and submarine-like watch with its lapis lazuli dial, an allusion to the emblematic underwater and deep ocean world. This model comes with roman numerals. It can also be adapted in different other colors according to your preference.













### Tourbillon Jeans Vintage

The original and trendy design of the Tourbillon Jeans Vintage watch is what makes it so unique. This watch is subtly designed with handcrafted jean a