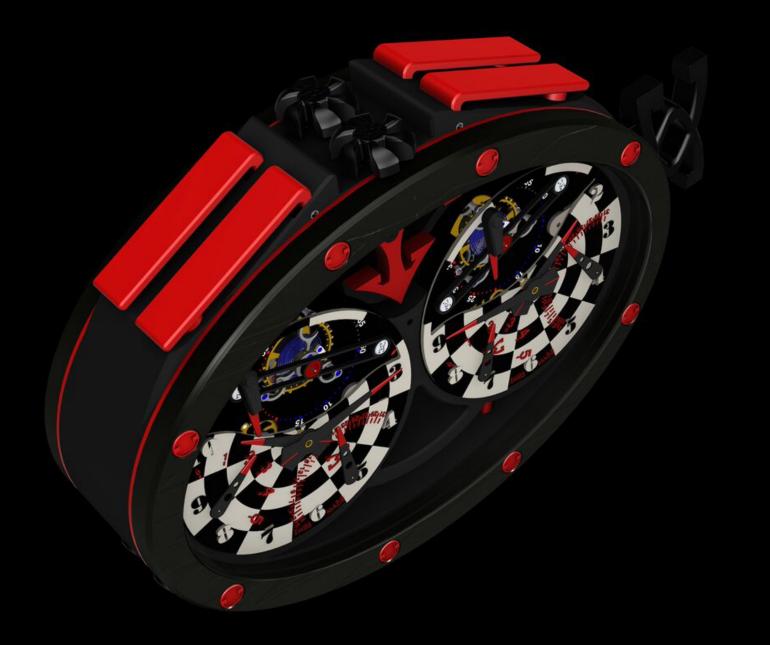

## Scacco Matto GMT3 The Pocket Watch of the 21<sup>st</sup> Century

Alexandra Kosteniuk, the Russian 12th World Chess Champion and Pasquale Gangi, Italian creator, combine to give birth to a big premiere in watchmaking, an object of art which is at the same time a pocket watch GMT 3 Time Zone and a system of timing of games of chess.

Scacco Matto GMT3, Checkmate, The whatch imagined by Pasquale Gangi got its name since it is directly inspired from the world of finance for its time zones and of from the game of chess. It was born from a meeting between the young Queen of worldwide chess, who was looking for an original present for a Russian personality, and the Italian creator, originator of innovative plans. Next to traditional and well established watchmaking, there is always place for a creative adventure! Strong in this conviction, both associates manage today to surpise us with their totally new concept, based on a mechanical movement with manual, double barrillet reassembly: a pocket watch GMT3 with three time zones, adjustable retrogressive date by a mono-tapped and indication of the power reserve (120 hours), linked to a system of timing of games of chess, patented. Entirely conceived, developed and produced according to the criteria of the high Swiss watchmaking.