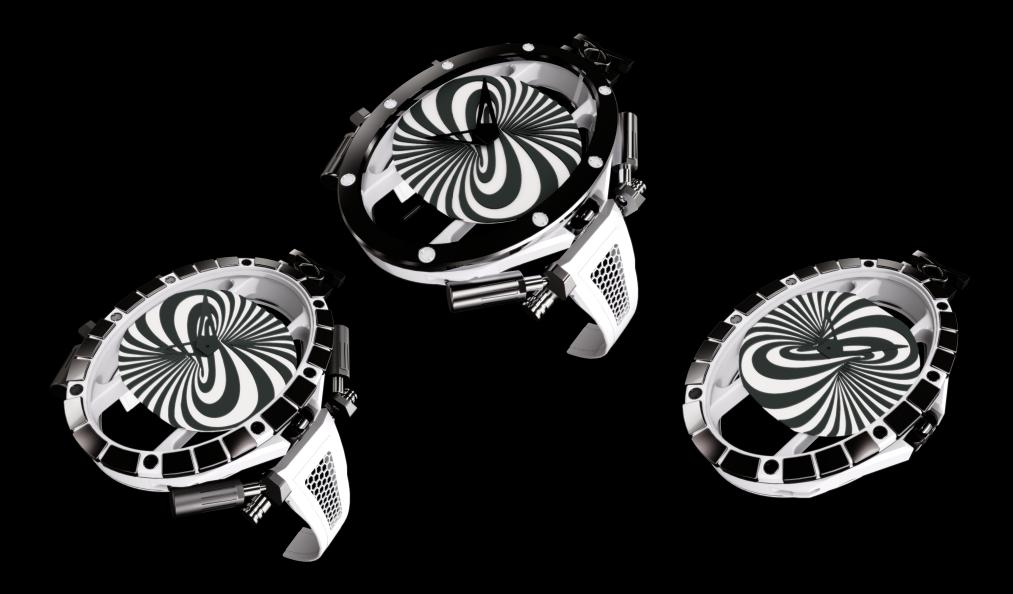

#### Kaleidoscope

The dial is the distinctive face of the Kaleidoscope watch. This watch's aesthetics can fool the human eye, guaranteeing impeccable beauty. It comes in the classical Black and white colors, with a bracelet or as a pendant.