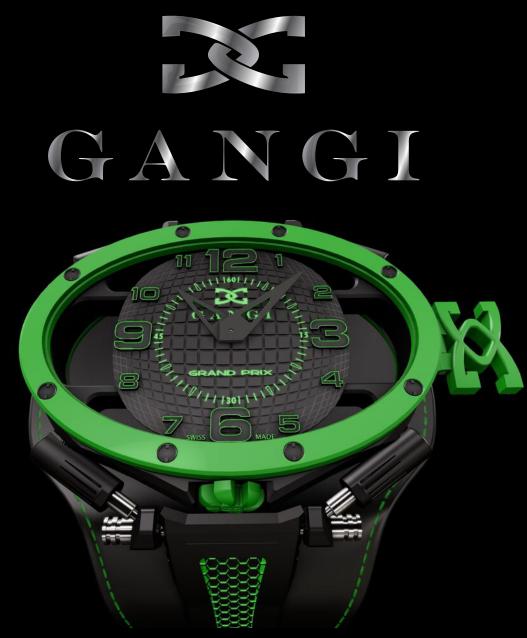

### **Grand Prix**

Gangi is introducing its watch Grand Prix in purple, green, or blue. These versions are fitted on the innovative World-map like dial, reminding us of the three dimensional map of the globe. The dial can be set with stones or rubber.

## **Grand Prix - Luminescent Green Variant**

This is an original and stylish luminescent green variant of the Grand Prix watch. It can be set with stones or rubber or both at the same time, according to your preference.