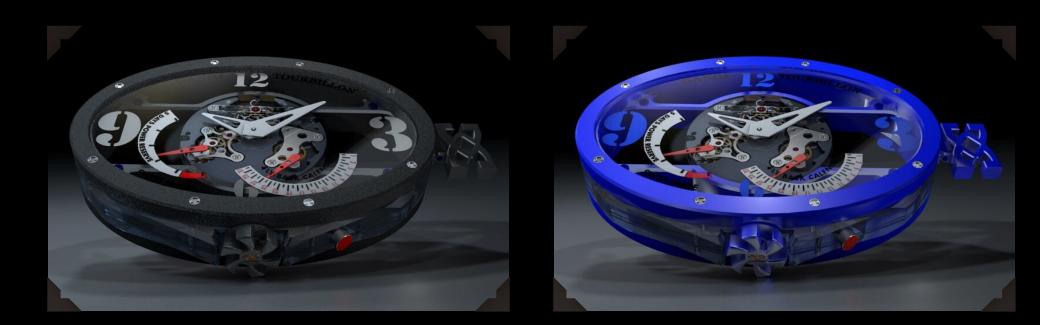

## The Collection

**Tourbillon Americana** 

X- Treme Americana

### **Tourbillon Rainbow**

The Tourbillon Rainbow model is a true jewel in the forefront of watchmaking art. Recognizable by its distinctive dial with solid colors that can be adapted to everyone, this unique and hand-made watch embodies a dynamic and lively spirit.

### **Tourbillon Rainbow with Roman Numerals**

This watch is an elegant and submarine-like watch with its lapis lazuli dial, an allusion to the emblematic underwater and deep ocean world. This model comes with roman numerals. It can also be adapted in different other colors according to your preference.