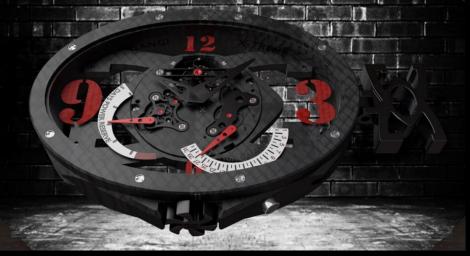

#### X-Treme Americana Carbone

#### **X-Treme Americana Sapphire**

X-treme Americana was designed to meet the demands of professional racing drivers. It features a power reserve indicator, 120 hours and a retrograde date in red, white and grey. This watch is an icon eternally joined to the high-performance world of motorsport. It comes in a carbon or a sapphire frame.