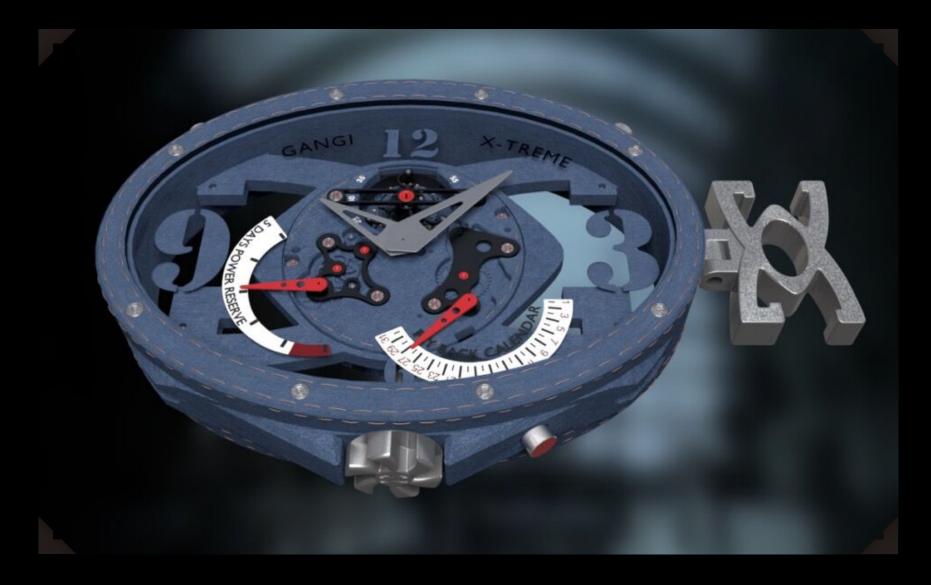

#### **X-Treme Americana Sapphire**

X-treme Americana was designed to meet the demands of professional racing drivers. It features a power reserve indicator, 120 hours and a retrograde date in red, white and grey. This watch is an icon eternally joined to the high-performance world of motorsport. It comes in a carbon or a sapphire frame.

### X-Treme Araby Sapphire

Still in the world of racing, the X-treme Araby has a power reserve indicator, 120 hours and a retrograde date. It comes in the colors black, red and white and in sapphire and carbon versions.