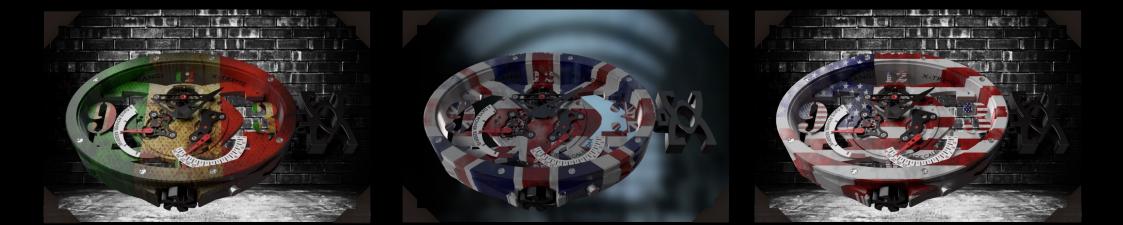

### **Tourbillon EuroFoot 2016**

Gangi is introducing a new model in its collection, the Tourbillon Eurofoot 2016, featuring an exclusive display of the event of the Euro foot 2016. There are also watches featuring the participating countries' maps in addition to the American map available.